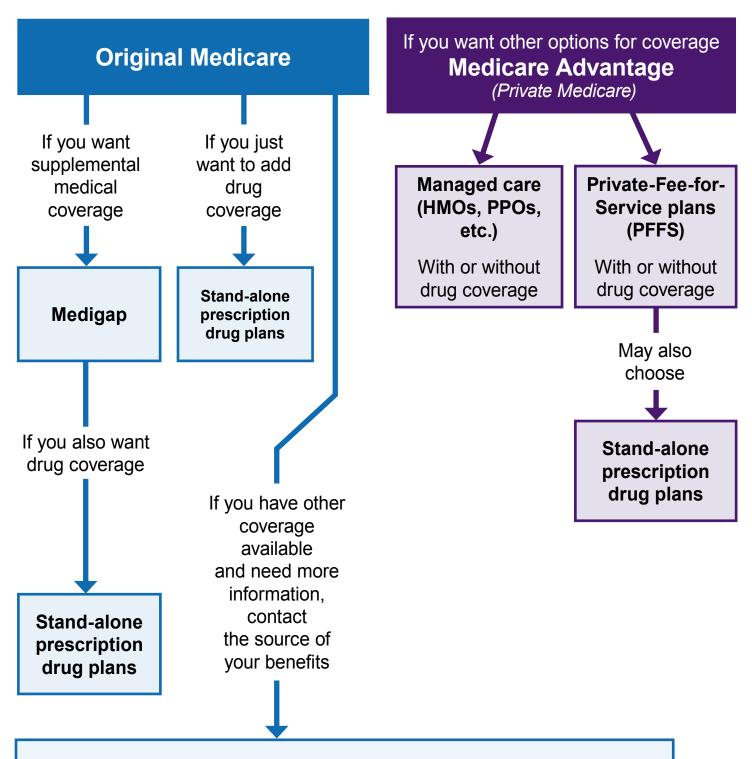

## Your Medicare Options

# What is Medicare Part A and Part B?

Medicare parts A and B, also known as Original Medicare, cover basic hospital and medical services but leave part of the cost for you to share. This guide explains additional Medicare options for health and prescription drug coverage.

### This guide contains information on the areas of Medicare coverage:

- Part A: Hospital insurance\*
- Part B: Medical insurance\*
- Medicare supplements, also called Medigap plans
- Part C: Medicare Advantage plans; private Medicare health insurance plans
- Part D: Prescription drug coverage