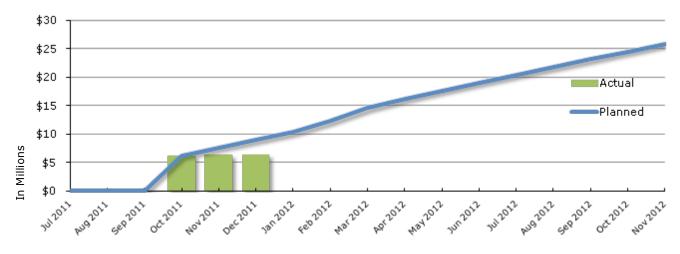

The budget for the 2011-2013 biennium for this radio project component is \$2 million for office controllers, \$23.3 million for radios and \$0.4 million for testing and adjustments, for a total of \$25.7 million. Work will continue into the next biennium for a total project cost of \$25.7 million.

This month's data reflects an advanced bulk order of \$6 million in radio equipment.

#### NARROWBAND OFFICE SITES SPENDING PLAN