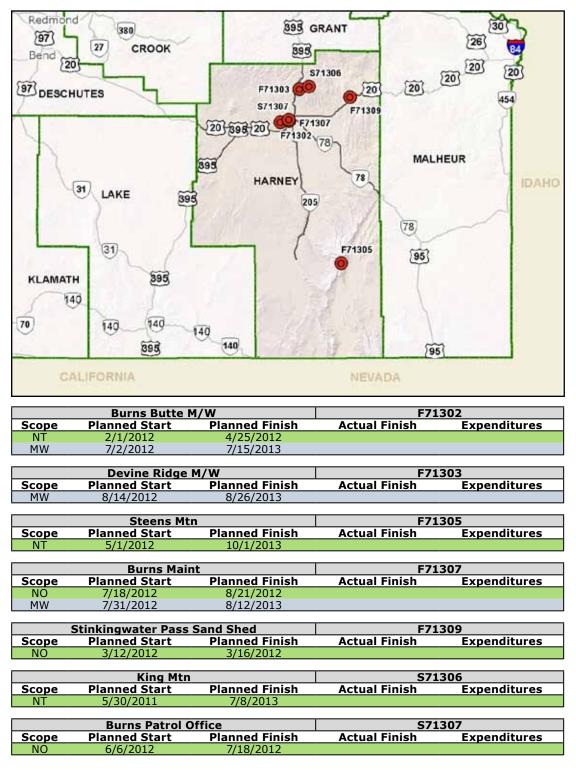

# CURRENT SITE LIST

The following pages list by county those sites with scheduled activities. This information reflects current data in ODOT's project management system for the radio project.

Project data currently include:

- County maps with site numbers
- Dates for planned start, planned finish and actual finish
- Expenditures
- Partnership work

Partnership work (designated by PT in the charts) includes improvements to sites that support partner needs above what is necessary for the radio project. Funding for these improvements was approved by the Legislature to fulfill previous commitments the state had made to complete partners' radio communications systems.

The microwave component (abbreviated as MW) includes site improvement and modernization. *Only site improvement work is reported in this month's report.* Microwave site improvements include everything that is not microwave equipment, such as shelters, generators, fences and new towers.

The narrowband component has two elements. Narrowband to towers (NT) means a rack of radio transmitter/receivers is installed to broadcast the communications signals for the new network. Narrowband to offices (NO) means a radio is installed to allow local communications staff to talk to others in the field.

Microwave installation, trunking, interoperability and partnership site information will be reported as data is finalized and loaded into the project management system.