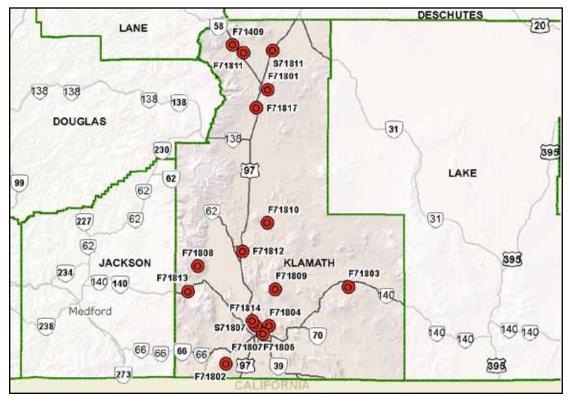

# CURRENT SITE LIST

The following pages list by county those sites with scheduled activities. This information reflects current data in ODOT's project management system for the radio project.

Project data currently include:

- County maps with site numbers
- Dates for planned start, planned finish and actual finish
- Expenditures
- Partnership work

Partnership work (designated by PT in the charts) includes improvements to sites that support partner needs above what is necessary for the radio project. Funding for these improvements was approved by the Legislature to fulfill previous commitments the state had made to complete partners' radio communications systems.

The microwave component (abbreviated as MW) includes site improvement and modernization. *Only site improvement work is reported in this month's report.* Microwave site improvements include everything that is not microwave equipment, such as shelters, generators, fences and new towers.

The narrowband component has two elements. Narrowband to towers (NT) means a rack of radio transmitter/receivers is installed to broadcast the communications signals for the new network. Narrowband to offices (NO) means a radio is installed to allow local communications staff to talk to others in the field.