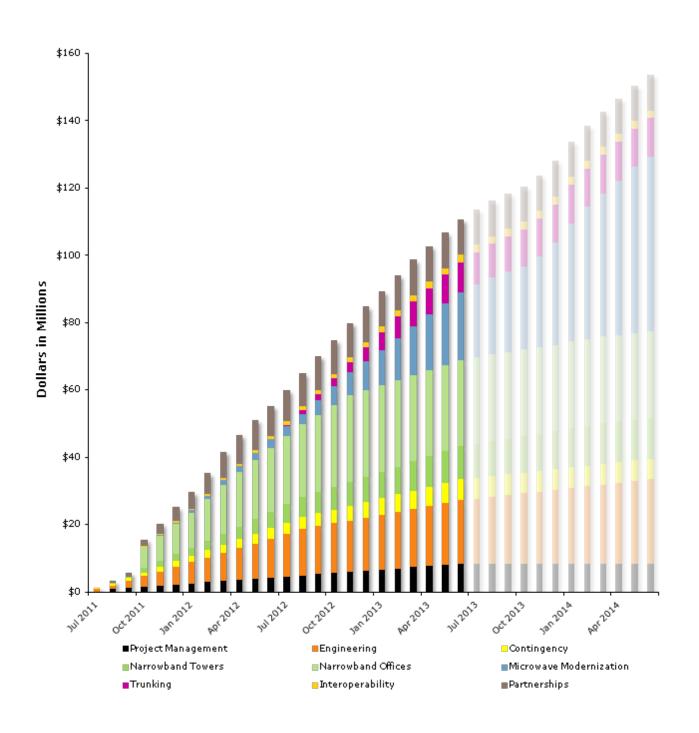

### PROJECT SUMMARY

The budget for the radio project in the 2011-2013 biennium is \$110.5 million. Work will continue into the next biennium for a total cost of \$153.5 million.

The work components necessary to launch the revised State Radio Project include project management, narrowbanding, microwave modernization, trunking, tactical interoperability and partner obligations. The budget and schedule for the project's active components are provided in the following pages of this report.

#### **OVERALL PROJECT SPENDING PLAN**

January 2012 - No. 16

Project information through Dec. 31, 2011