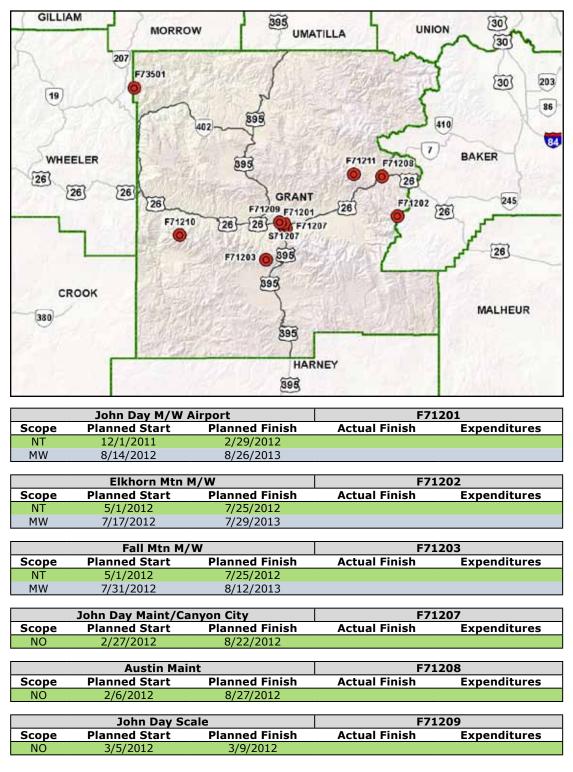

# CURRENT SITE LIST

The following pages list by county those sites with scheduled activities. This information reflects current data in ODOT's project management system for the radio project.

Project data currently include:

- County maps with site numbers
- Dates for planned start, planned finish and actual finish
- Expenditures
- Partnership work

Partnership work (designated by PT in the charts) includes improvements to sites that support partner needs above what is necessary for the radio project. Funding for these improvements was approved by the Legislature to fulfill previous commitments the state had made to complete partners' radio communications systems.

The microwave component (abbreviated as MW) includes site improvement and modernization. *Only site improvement work is reported in this month's report.* Microwave site improvements include everything that is not microwave equipment, such as shelters, generators, fences and new towers.

The narrowband component has two elements. Narrowband to towers (NT) means a rack of radio transmitter/receivers is installed to broadcast the communications signals for the new network. Narrowband to offices (NO) means a radio is installed to allow local communications staff to talk to others in the field.

Microwave installation, trunking, interoperability and partnership site information will be reported as data is finalized and loaded into the project management system.