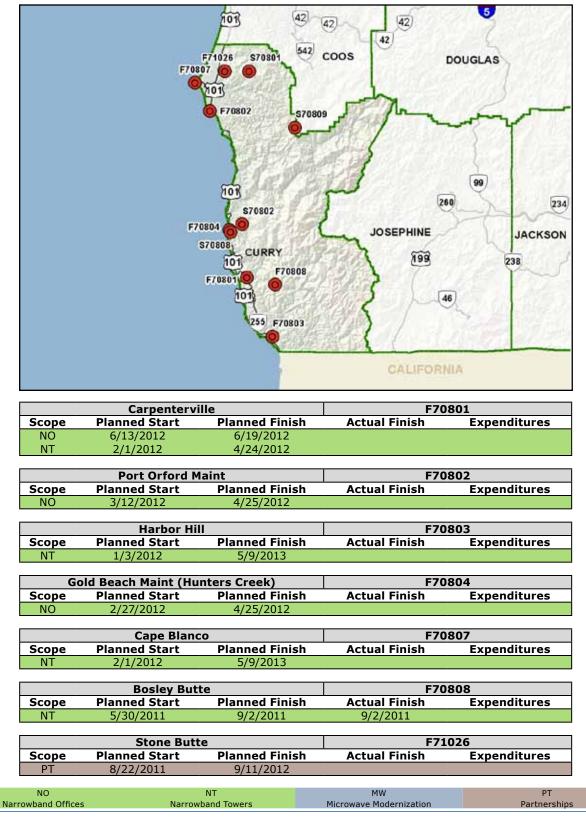

# CURRENT SITE LIST

The following pages list by county those sites with scheduled activities. This information reflects current data in ODOT's project management system for the radio project.

Project data currently include:

- County maps with site numbers
- Dates for planned start, planned finish and actual finish
- Expenditures
- Partnership work

Partnership work (designated by PT in the charts) includes improvements to sites that support partner needs above what is necessary for the radio project. Funding for these improvements was approved by the Legislature to fulfill previous commitments the state had made to complete partners' radio communications systems.

The microwave component (abbreviated as MW) includes site improvement and modernization. *Only site improvement work is reported in this month's report.* Microwave site improvements include everything that is not microwave equipment, such as shelters, generators, fences and new towers.

The narrowband component has two elements. Narrowband to towers (NT) means a rack of radio transmitter/receivers is installed to broadcast the communications signals for the new network. Narrowband to offices (NO) means a radio is installed to allow local communications staff to talk to others in the field.