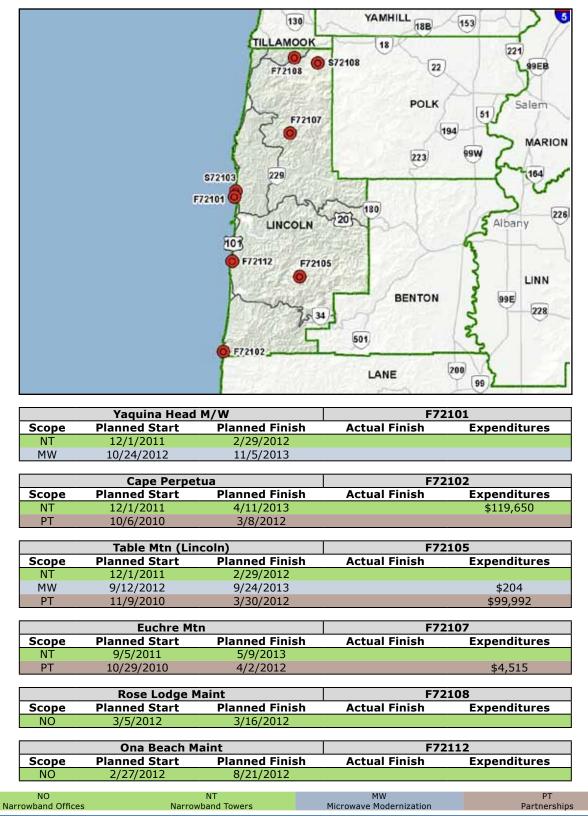

| Oakridge Patrol           |                | S72                      | 019                   |
|             |                           |                | A 1 1 m <sup>2</sup> 2 1 | Francisco d'Arrense a |
| Scope       | Planned Start             | Planned Finish | Actual Finish            | Expenditures          |
| Scope<br>NO | Planned Start<br>2/8/2012 | 4/30/2012      | Actual Finish            | Expenditures          |

| NO                 | NT                | MW                      | PT           |
|--------------------|-------------------|-------------------------|--------------|
| Narrowband Offices | Narrowband Towers | Microwave Modernization | Partnerships |
|                    |                   |                         |              |

# LINCOLN COUNTY SITES



| Newport Patrol Office |                           |                     | S72                  | 103                 |
|-----------------------|---------------------------|---------------------|----------------------|---------------------|
| Scope                 | Planned Start             | Planned Finish      | Actual Finish        | Expenditures        |
| NO                    | 3/15/2012                 | 4/9/2012            |                      |                     |
|                       |                           |                     |                      |                     |
| Saddlebag             |                           |                     |                      |                     |
|                       | Saddleba                  | g