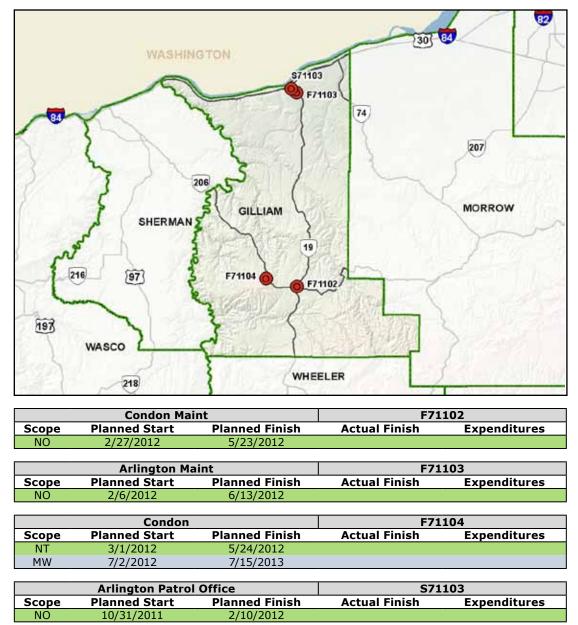

# CURRENT SITE LIST

The following pages list by county those sites with scheduled activities. This information reflects current data in ODOT's project management system for the radio project.

Project data currently include:

- County maps with site numbers
- Dates for planned start, planned finish and actual finish
- Expenditures
- Partnership work

Partnership work (designated by PT in the charts) includes improvements to sites that support partner needs above what is necessary for the radio project. Funding for these improvements was approved by the Legislature to fulfill previous commitments the state had made to complete partners' radio communications systems.

The microwave component (abbreviated as MW) includes site improvement and modernization. *Only site improvement work is reported in this month's report.* Microwave site improvements include everything that is not microwave equipment, such as shelters, generators, fences and new towers.

The narrowband component has two elements. Narrowband to towers (NT) means a rack of radio transmitter/receivers is installed to broadcast the communications signals for the new network. Narrowband to offices (NO) means a radio is installed to allow local communications staff to talk to others in the field.