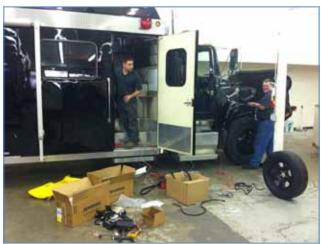

Technicians install the new mobile radio equipment in an Oregon State Police SWAT armored vehicle.

The team is developing a draft list of sites in each of the geographic areas of the state. Harris began a series of presentations to project staff this month to discuss the design for the project's trunked radio system.