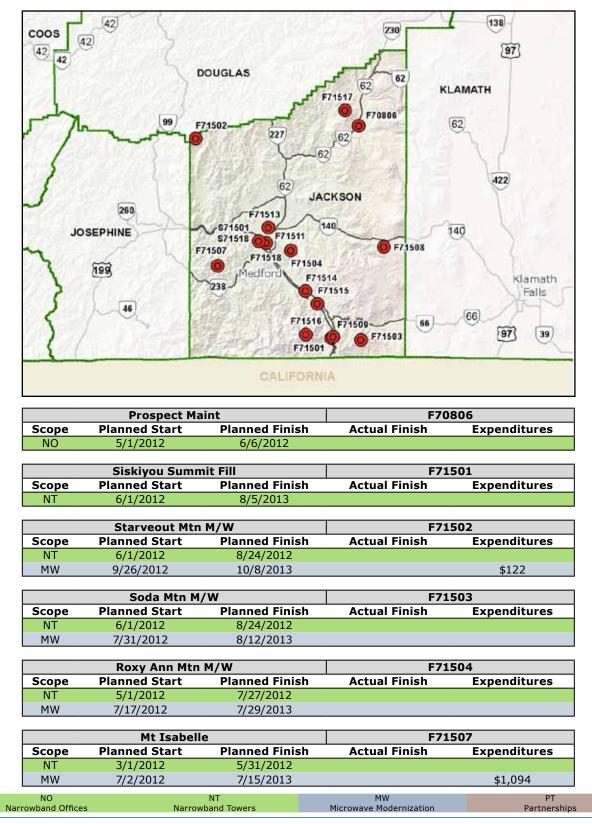

# CURRENT SITE LIST

The following pages list by county those sites with scheduled activities. This information reflects current data in ODOT's project management system for the radio project.

Project data currently include:

- County maps with site numbers
- Dates for planned start, planned finish and actual finish
- Expenditures
- Partnership work

Partnership work (designated by PT in the charts) includes improvements to sites that support partner needs above what is necessary for the radio project. Funding for these improvements was approved by the Legislature to fulfill previous commitments the state had made to complete partners' radio communications systems.

The microwave component (abbreviated as MW) includes site improvement and modernization. *Only site improvement work is reported in this month's report.* Microwave site improvements include everything that is not microwave equipment, such as shelters, generators, fences and new towers.

The narrowband component has two elements. Narrowband to towers (NT) means a rack of radio transmitter/receivers is installed to broadcast the communications signals for the new network. Narrowband to offices (NO) means a radio is installed to allow local communications staff to talk to others in the field.

Microwave installation, trunking, interoperability and partnership site information will be reported as data is finalized and loaded into the project management system.