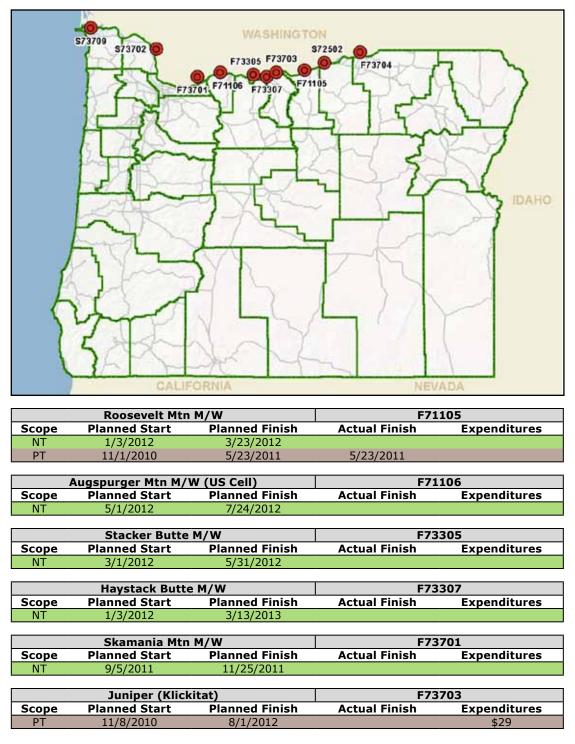

#### CSEPP

Boardman Fire Cabbage Hill M/W Coombs Canyon Golgotha Butte Jordan Butte Juniper (Klickitat) Mount Weston Pendleton East Pendleton Grain Growers Site Pendleton Justice Center Roosevelt Mountain M/W Sillusi Butte Fill Whitmore Road Wilkinson