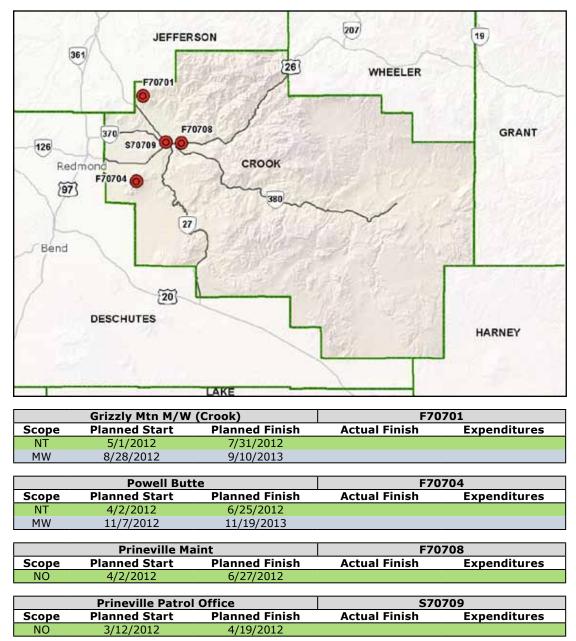

|
| Baldy Butte (Coos Bay)        |               |                | S70           | 606          |

|       | Baldy Butte (Co | os Bay)        | \$70          | 606          |
|-------|-----------------|----------------|---------------|--------------|
| Scope | Planned Start   | Planned Finish | Actual Finish | Expenditures |
| NT    | 3/1/2012        | 3/13/2013      |               |              |

|   | NO<br>Narrowband Offices | NT<br>Narrowband Towers | MW<br>Microwave Modernization |   | PT<br>Partnerships |  |
|---|--------------------------|-------------------------|-------------------------------|---|--------------------|--|
| _ |                          |                         |                               | _ |                    |  |

# CROOK COUNTY SITES



| NO                 | NT                | MW                      | PT           |
|--------------------|-------------------|-------------------------|--------------|
| Narrowband Offices | Narrowband Towers | Microwave Modernization | Partnerships |

# CURRY COUNTY SITES



| Edson Butte              |                                       |                             | S70801        |              |
|--------------------------|---------------------------------------|-----------------------------|---------------|--------------|
| Scope                    | Planned Start                         | Planned Finish              | Actual Finish | Expenditures |
| NT                       | 1/3/2012                              | 7/8/2013                    |               |              |
|