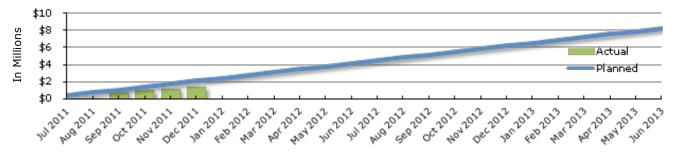

### PROJECT MANAGEMENT SUMMARY

Project management includes monitoring and controlling project activities, keeping accurate records of the process, providing project tools, communicating with project stakeholders, procurement, and providing contract management and financial oversight.

The budget for the 2011-2013 biennium for this radio project component is \$8.4 million.

#### **PROJECT MANAGEMENT SPENDING PLAN**