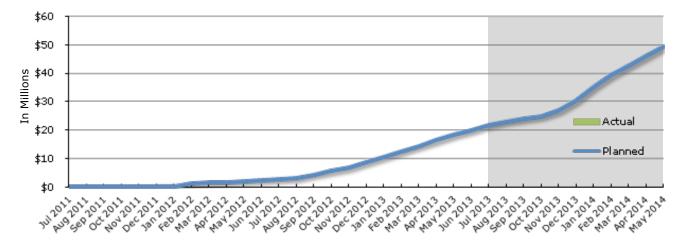

#### **OVERALL PROJECT SPENDING PLAN**

January 2012 - No. 16

Project information through Dec. 31, 2011

### PROJECT SUMMARY

The budget for the radio project in the 2011-2013 biennium is \$110.5 million. Work will continue into the next biennium for a total cost of \$153.5 million.

The work components necessary to launch the revised State Radio Project include project management, narrowbanding, microwave modernization, trunking, tactical interoperability and partner obligations. The budget and schedule for the project's active components are provided in the following pages of this report.