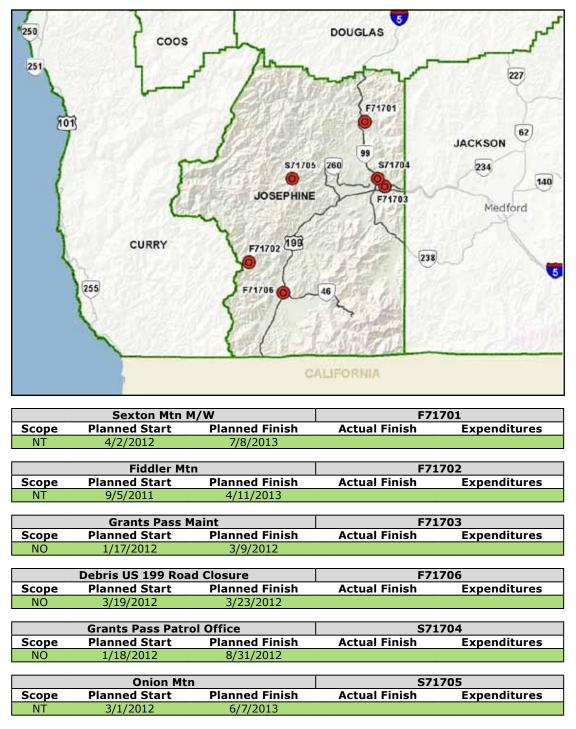

# CURRENT SITE LIST

The following pages list by county those sites with scheduled activities. This information reflects current data in ODOT's project management system for the radio project.

Project data currently include:

- County maps with site numbers
- Dates for planned start, planned finish and actual finish
- Expenditures
- Partnership work

Partnership work (designated by PT in the charts) includes improvements to sites that support partner needs above what is necessary for the radio project. Funding for these improvements was approved by the Legislature to fulfill previous commitments the state had made to complete partners' radio communications systems.

The microwave component (abbreviated as MW) includes site improvement and modernization. *Only site improvement work is reported in this month's report.* Microwave site improvements include everything that is not microwave equipment, such as shelters, generators, fences and new towers.

The narrowband component has two elements. Narrowband to towers (NT) means a rack of radio transmitter/receivers is installed to broadcast the communications signals for the new network. Narrowband to offices (NO) means a radio is installed to allow local communications staff to talk to others in the field.