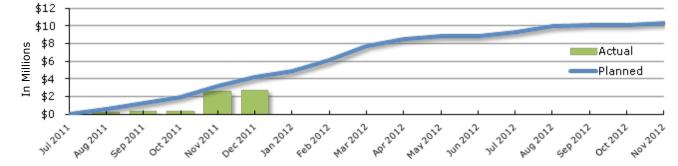

## PARTNERSHIPS SUMMARY

Partnerships were developed between the former OWIN program and local partners with the intent to reduce costs to both parties. The radio project will honor those obligations with \$10.4 million provided by the Legislature for that purpose. All obligations will be met by fall 2012.

The partnerships are divided into six groups, as shown below.

#### **PARTNERSHIPS SPENDING PLAN**