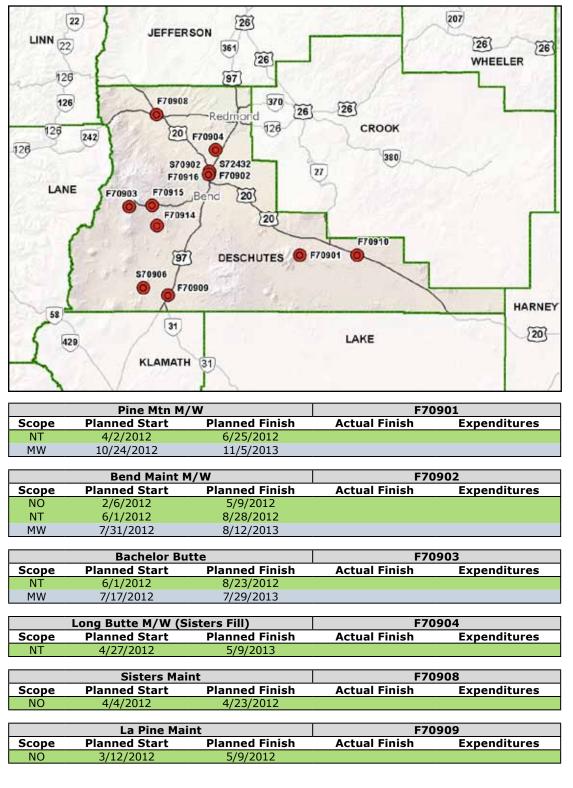

# CURRENT SITE LIST

The following pages list by county those sites with scheduled activities. This information reflects current data in ODOT's project management system for the radio project.

Project data currently include:

- County maps with site numbers
- Dates for planned start, planned finish and actual finish
- Expenditures
- Partnership work

Partnership work (designated by PT in the charts) includes improvements to sites that support partner needs above what is necessary for the radio project. Funding for these improvements was approved by the Legislature to fulfill previous commitments the state had made to complete partners' radio communications systems.

The microwave component (abbreviated as MW) includes site improvement and modernization. *Only site improvement work is reported in this month's report.* Microwave site improvements include everything that is not microwave equipment, such as shelters, generators, fences and new towers.

The narrowband component has two elements. Narrowband to towers (NT) means a rack of radio transmitter/receivers is installed to broadcast the communications signals for the new network. Narrowband to offices (NO) means a radio is installed to allow local communications staff to talk to others in the field.