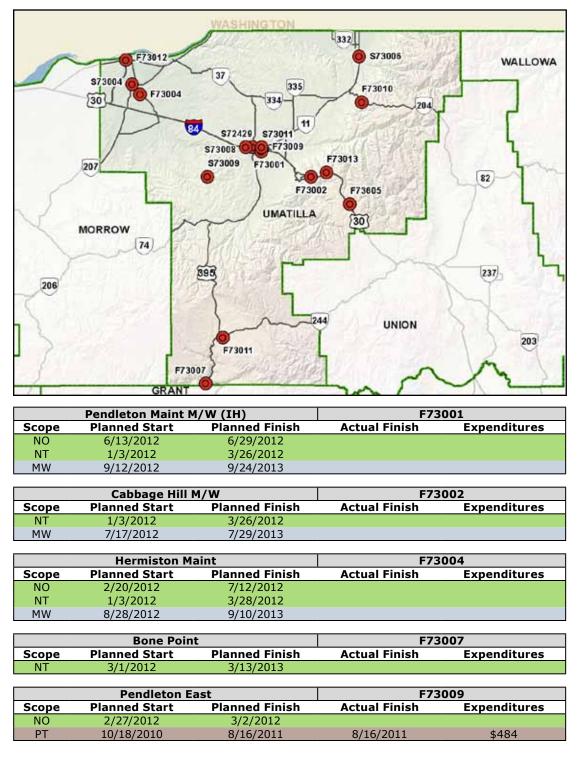

2<br>10/8/2013<br>ie<br>Planned Finish<br>7/8/2013<br>is Tillamook<br>Planned Finish<br>3/2/2012<br>ol Office<br>Planned Finish<br>4/16/2012<br>(L190)<br>Planned Finish<br>3/13/2013<br>M/W<br>Planned Finish<br>9/3/2013 | Actual Finish<br>F72<br>Actual Finish<br>S72<br>Actual Finish<br>S72<br>Actual Finish<br>S72<br>Actual Finish | 2904<br>Expenditures<br>2909<br>Expenditures<br>2902<br>Expenditures<br>2903<br>Expenditures         |

| NO                 | NT                | MW                      | PT           |
|--------------------|-------------------|-------------------------|--------------|
| Narrowband Offices | Narrowband Towers | Microwave Modernization | Partnerships |
|                    |                   |                         |              |

## UMATILLA COUNTY SITES



| NO                 | NT                | MW                      | PT           |
|--------------------|-------------------|-------------------------|--------------|
| Narrowband Offices | Narrowband Towers | Microwave Modernization | Partnersnips |

| Mt Weston            |                     |                                        | F73010         |               |  |
|----------------------|---------------------|----------------------------------------|----------------|---------------|--|
| Scope                | Planned Start       | Planned Finish                         | Actual Finish  | Expenditures  |  |
| NT                   | 6/1/2012            | 8/28/2012                              | Actual Fillish | Experiarcares |  |
|                      |                     |