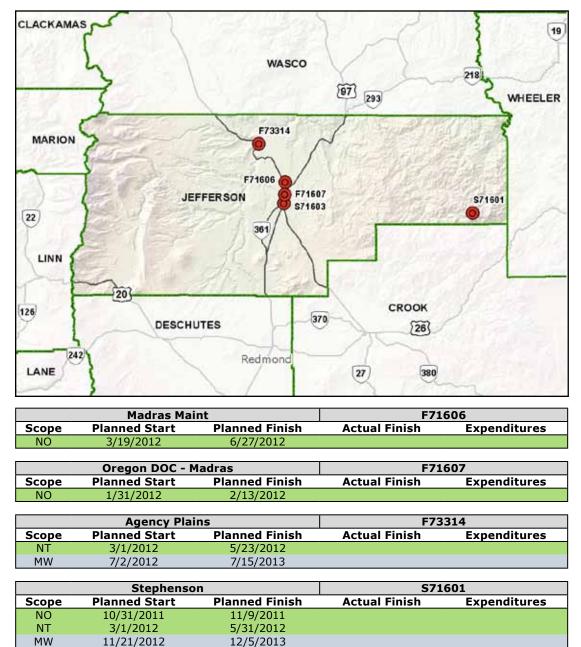

# CURRENT SITE LIST

The following pages list by county those sites with scheduled activities. This information reflects current data in ODOT's project management system for the radio project.

Project data currently include:

- County maps with site numbers
- Dates for planned start, planned finish and actual finish
- Expenditures
- Partnership work

Partnership work (designated by PT in the charts) includes improvements to sites that support partner needs above what is necessary for the radio project. Funding for these improvements was approved by the Legislature to fulfill previous commitments the state had made to complete partners' radio communications systems.

The microwave component (abbreviated as MW) includes site improvement and modernization. *Only site improvement work is reported in this month's report.* Microwave site improvements include everything that is not microwave equipment, such as shelters, generators, fences and new towers.

The narrowband component has two elements. Narrowband to towers (NT) means a rack of radio transmitter/receivers is installed to broadcast the communications signals for the new network. Narrowband to offices (NO) means a radio is installed to allow local communications staff to talk to others in the field.

Microwave installation, trunking, interoperability and partnership site information will be reported as data is finalized and loaded into the project management system.