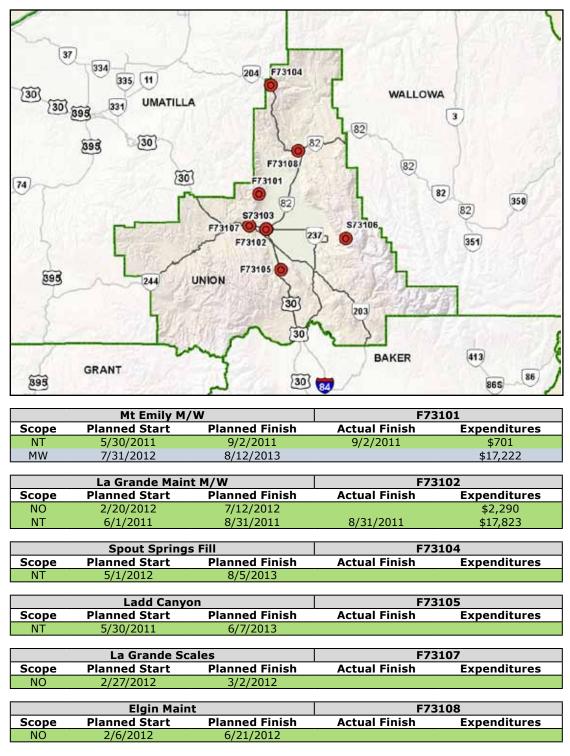

| •             |  |
| PT                   | 1/12/2011           | 4/15/2011                              | 4/15/2011      | \$329         |  |
|                      |                     | , ,                                    | , ,            |               |  |
|                      | Pendleton Patro     | Office                                 | S73            | 011           |  |
| Scope                | Planned Start       | Planned Finish                         | Actual Finish  | Expenditures  |  |
| NO                   | 4/17/2012           | 7/19/2012                              |                |               |  |
|                      | ., _,               | ,, _,, _, _, _, _,                     |                |               |  |

## UNION COUNTY SITES



|   | NO                 | NT                | MW                      | PT           |
|---|--------------------|-------------------|-------------------------|--------------|
|   | Narrowband Offices | Narrowband Towers | Microwave Modernization | Partnerships |
| _ |                    |                   |                         |              |

|          | La Grande Patro | l Office       | S73           | 103          |
|----------|-----------------|----------------|---------------|--------------|
| Scope    | Planned Start   | Planned Finish | Actual Finish | Expenditures |
| NO       | 5/8/2012        | 6/22/2012      |               |              |
|          |                 |                |               |              |
| Mt Fanny |                 |                | S7