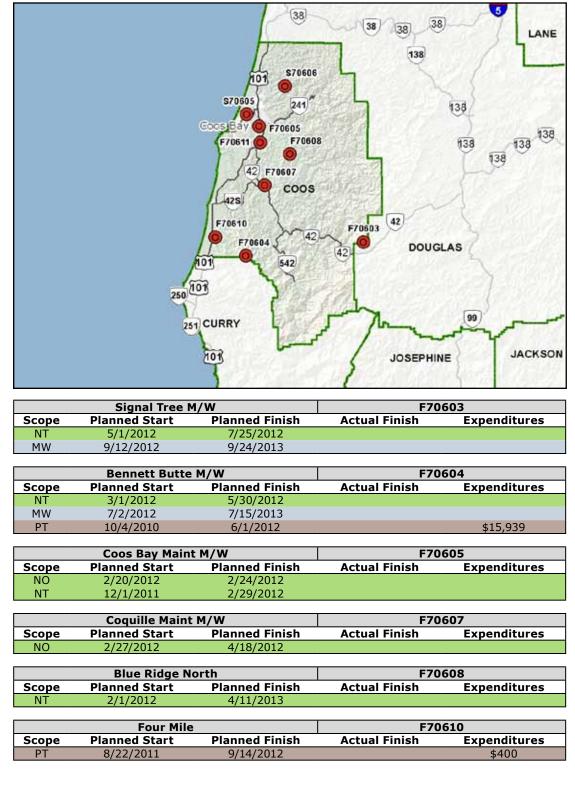

lanned Finish | Actual Finish | Expenditures |
| NO                      | 2/13/2012     | 2/17/2012      |               |              |
|                         |               |                |               |              |
| St Helens Patrol Office |               | S70            | 506           |              |
| Scope                   | Planned Start | Planned Finish | Actual Finish | Expenditures |

4/24/2012

| NO                 | NT                | MW                      | PT           |
|--------------------|-------------------|-------------------------|--------------|
| Narrowband Offices | Narrowband Towers | Microwave Modernization | Partnerships |
|                    |                   |                         |              |

NO

2/29/2012

# COOS COUNTY SITES



| NO                 | NT                | MW                      | PT           |
|--------------------|-------------------|-------------------------|--------------|
| Narrowband Offices | Narrowband Towers | Microwave Modernization | Partnerships |
|                    |                   |                         |              |

| Davis Slough Maint (Coos Bay) |               |                | F70           | 611          |
|-------------------------------|---------------|----------------|---------------|--------------|
| Scope                         | Planned Start | Planned Finish | Actual Finish | Expenditures |
| NO                            | 3/5/2012      | 4/20/2012      |               |              |
|                               |               |                |