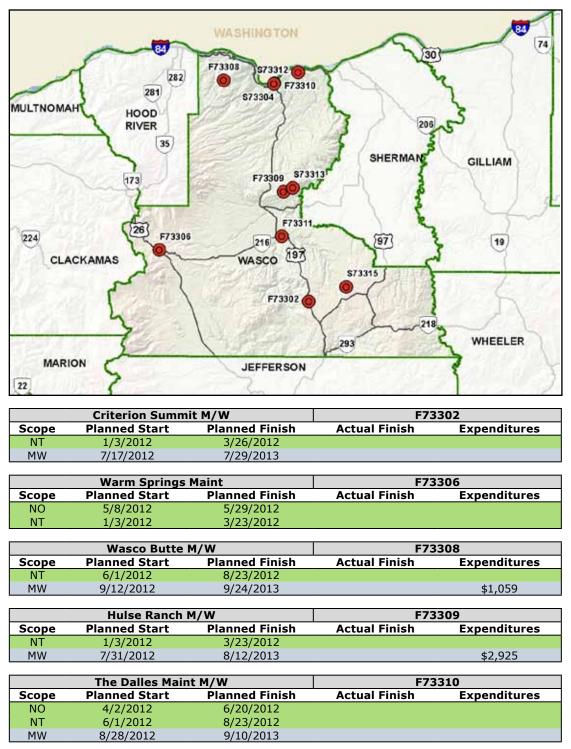

### BAKER COUNTY SITES

| Lime Hill M/WF70101ScopePlanned StartPlanned FinishActual FinishExpendituresNT11/1/20111/30/2012\$382MW8/28/20129/10/2013\$382Halfway HillF70102ScopePlanned StartPlanned FinishActual FinishExpendituresNT11/1/20115/9/2013Lone Pine M/WF70103ScopePlanned StartPlanned FinishActual FinishExpendituresNT11/1/20111/30/2012\$382MW9/12/20129/24/2013\$382MW9/12/20129/24/2013\$382Beaver Mtn M/WF70104ScopePlanned StartPlanned FinishActual FinishNT5/1/20127/25/2012Baker City MaintF70105ScopePlanned StartPlanned FinishActual FinishNO2/13/20126/11/2012Richland MaintF70107ScopePlanned StartPlanned FinishNO2/13/20126/11/2012Richland MaintF70107ScopePlanned StartPlanned FinishNO2/13/20126/11/2012        |                                                       | UNIC<br>SRANT<br>F70109<br>7<br>28<br>28                                                                                                                                                                                                                                      | ON 237<br>203<br>6 70105<br>70105<br>70105<br>70106<br>70104<br>70104<br>245<br>70104<br>70104<br>70104<br>70104<br>70104<br>70104<br>70104<br>70104<br>70104<br>70104                                                                                                                                         | 570108<br>413<br>413<br>F70102<br>BAKER<br>F70107                                                             | DAHO                                                                                                                       |
|-----------------------------------------------------------------------------------------------------------------------------------------------------------------------------------------------------------------------------------------------------------------------------------------------------------------------------------------------------------------------------------------------------------------------------------------------------------------------------------------------------------------------------------------------------------------------------------------------------------------------------------------------------------------------------------------------------------------------|-------------------------------------------------------|-------------------------------------------------------------------------------------------------------------------------------------------------------------------------------------------------------------------------------------------------------------------------------|----------------------------------------------------------------------------------------------------------------------------------------------------------------------------------------------------------------------------------------------------------------------------------------------------------------|---------------------------------------------------------------------------------------------------------------|----------------------------------------------------------------------------------------------------------------------------|
| ScopePlanned StartPlanned FinishActual FinishExpendituresNT11/1/20111/30/2012\$382MW8/28/20129/10/2013\$382Halfway HillF70102ScopePlanned StartPlanned FinishActual FinishExpendituresNT11/1/20115/9/2013Actual FinishExpendituresNT11/1/20115/9/2013F70103ScopePlanned StartPlanned FinishActual FinishExpendituresNT11/1/20111/30/2012\$382\$382MW9/12/20129/24/2013\$382MW9/12/20129/24/2013\$382F70104ScopePlanned StartPlanned FinishNT5/1/20127/25/2012F70105ScopePlanned StartPlanned FinishActual FinishExpendituresNT5/1/20126/11/20126/11/2012F70105ScopePlanned StartPlanned FinishActual FinishExpendituresNO2/13/20126/11/2012F70107ScopeF70107ScopePlanned StartPlanned FinishActual FinishExpenditures |                                                       |                                                                                                                                                                                                                                                                               |                                                                                                                                                                                                                                                                                                                |                                                                                                               |                                                                                                                            |
| NT11/1/20111/30/2012\$382MW8/28/20129/10/2013\$382Halfway HillF70102ScopePlanned StartPlanned FinishActual FinishNT11/1/20115/9/2013Lone Pine M/WF70103ScopePlanned StartPlanned FinishNT11/1/20111/30/2012%\$382MW9/12/20129/24/2013\$382Beaver Mtn M/WF70104ScopePlanned StartPlanned StartPlanned FinishActual FinishExpendituresNT5/1/20127/25/20127/25/2012Baker City MaintF70105ScopePlanned StartNO2/13/20126/11/20126/11/2012Richland MaintF70107ScopePlanned StartPlanned FinishActual FinishExpendituresNO2/13/2012Richland MaintF70107ScopePlanned StartPlanned FinishActual FinishExpenditures                                                                                                            |                                                       | Lime Hill M                                                                                                                                                                                                                                                                   | /w                                                                                                                                                                                                                                                                                                             | F70                                                                                                           | 101                                                                                                                        |
| Halfway HillF70102ScopePlanned StartPlanned FinishActual FinishExpendituresNT11/1/20115/9/2013Actual FinishExpendituresNT11/1/20111/30/2012#382MW9/12/20129/24/2013\$382Beaver Mtn M/WF70104ScopePlanned StartPlanned FinishNT5/1/20127/25/2012Actual FinishExpendituresNT5/1/20127/25/2012F70104Baker City MaintF70105ScopePlanned StartPlanned FinishActual FinishExpendituresNO2/13/20126/11/20126/11/2012F70107Richland MaintF70107ScopePlanned StartPlanned FinishActual FinishExpenditures                                                                                                                                                                                                                      | Scope                                                 | Planned Start                                                                                                                                                                                                                                                                 | Planned Finish                                                                                                                                                                                                                                                                                                 |                                                                                                               | Expenditures                                                                                                               |
| ScopePlanned StartPlanned FinishActual FinishExpendituresNT11/1/20115/9/2013F70103ScopePlanned StartPlanned FinishActual FinishExpendituresNT11/1/20111/30/2012\$382MW9/12/20129/24/2013\$382Beaver Mtn M/WF70104ScopePlanned StartPlanned FinishActual FinishExpendituresNT5/1/20127/25/20127/25/2012\$382Baker City MaintF70104ScopePlanned StartPlanned FinishActual FinishExpendituresNO2/13/20126/11/2012Actual FinishExpendituresNO2/13/20126/11/2012F70107ScopePlanned StartPlanned FinishRichland MaintF70107ScopePlanned StartPlanned FinishActual FinishExpenditures                                                                                                                                        | NT                                                    | Planned Start<br>11/1/2011                                                                                                                                                                                                                                                    | Planned Finish<br>1/30/2012                                                                                                                                                                                                                                                                                    |                                                                                                               | Expenditures                                                                                                               |
| ScopePlanned StartPlanned FinishActual FinishExpendituresNT11/1/20115/9/2013F70103ScopePlanned StartPlanned FinishActual FinishExpendituresNT11/1/20111/30/2012\$382MW9/12/20129/24/2013\$382Beaver Mtn M/WF70104ScopePlanned StartPlanned FinishActual FinishExpendituresNT5/1/20127/25/20127/25/2012\$382Baker City MaintF70104ScopePlanned StartPlanned FinishActual FinishExpendituresNO2/13/20126/11/2012Actual FinishExpendituresNO2/13/20126/11/2012F70107ScopePlanned StartPlanned FinishRichland MaintF70107ScopePlanned StartPlanned FinishActual FinishExpenditures                                                                                                                                        | NT                                                    | Planned Start<br>11/1/2011                                                                                                                                                                                                                                                    | Planned Finish<br>1/30/2012                                                                                                                                                                                                                                                                                    |                                                                                                               | Expenditures                                                                                                               |
| NT11/1/20115/9/2013Lone Pine M/WF70103ScopePlanned StartPlanned FinishActual FinishExpendituresNT11/1/20111/30/2012\$382MW9/12/20129/24/2013\$382Beaver Mtn M/WF70104ScopePlanned StartPlanned FinishActual FinishExpendituresNT5/1/20127/25/20127/25/2012Baker City MaintF70105ScopePlanned StartPlanned FinishActual FinishExpendituresNO2/13/20126/11/20126/11/2012Richland MaintF70107ScopePlanned StartPlanned FinishActual FinishExpenditures                                                                                                                                                                                                                                                                   | NT                                                    | Planned Start<br>11/1/2011<br>8/28/2012                                                                                                                                                                                                                                       | Planned Finish<br>1/30/2012<br>9/10/2013                                                                                                                                                                                                                                                                       | Actual Finish                                                                                                 | Expenditures<br>\$382                                                                                                      |
| ScopePlanned StartPlanned FinishActual FinishExpendituresNT11/1/20111/30/2012\$382MW9/12/20129/24/2013Beaver Mtn M/WF70104ScopePlanned StartPlanned FinishNT5/1/20127/25/2012F70105ScopePlanned StartPlanned StartPlanned FinishNO2/13/20126/11/2012F70107ScopePlanned MaintF70107ScopePlanned StartPlanned StartPlanned FinishActual FinishExpendituresExpendituresNO2/13/20126/11/2012                                                                                                                                                                                                                                                                                                                              | NT<br>MW                                              | Planned Start<br>11/1/2011<br>8/28/2012<br>Halfway H                                                                                                                                                                                                                          | Planned Finish<br>1/30/2012<br>9/10/2013<br>ill                                                                                                                                                                                                                                                                | Actual Finish                                                                                                 | Expenditures<br>\$382                                                                                                      |
| ScopePlanned StartPlanned FinishActual FinishExpendituresNT11/1/20111/30/2012\$382MW9/12/20129/24/2013Beaver Mtn M/WF70104ScopePlanned StartPlanned FinishNT5/1/20127/25/2012F70105ScopePlanned StartPlanned StartPlanned FinishNO2/13/20126/11/2012F70107ScopePlanned MaintF70107ScopePlanned StartPlanned StartPlanned FinishActual FinishExpendituresExpendituresNO2/13/20126/11/2012                                                                                                                                                                                                                                                                                                                              | NT<br>MW<br>Scope                                     | Planned Start<br>11/1/2011<br>8/28/2012<br>Halfway H<br>Planned Start                                                                                                                                                                                                         | Planned Finish<br>1/30/2012<br>9/10/2013<br>ill<br>Planned Finish                                                                                                                                                                                                                                              | Actual Finish                                                                                                 | Expenditures<br>\$382                                                                                                      |
| NT11/1/20111/30/2012\$382MW9/12/20129/24/2013\$382Beaver Mtn M/WF70104ScopePlanned StartPlanned FinishActual FinishExpendituresNT5/1/20127/25/20127/25/2012Baker City MaintF70105ScopePlanned StartPlanned FinishActual FinishExpendituresNO2/13/20126/11/20126/11/2012Richland MaintF70107ScopePlanned StartPlanned FinishActual FinishExpendituresF70107F70107ScopePlanned StartPlanned FinishActual FinishExpendituresF70107F70107ScopePlanned StartPlanned FinishActual Finish                                                                                                                                                                                                                                    | NT<br>MW<br>Scope                                     | Planned Start<br>11/1/2011<br>8/28/2012<br>Halfway H<br>Planned Start<br>11/1/2011                                                                                                                                                                                            | Planned Finish           1/30/2012           9/10/2013           ill           Planned Finish           5/9/2013                                                                                                                                                                                               | Actual Finish<br>F70<br>Actual Finish                                                                         | Expenditures<br>\$382<br>102<br>Expenditures                                                                               |
| MW       9/12/2012       9/24/2013         Beaver Mtn M/W       F70104         Scope       Planned Start       Planned Finish       Actual Finish       Expenditures         NT       5/1/2012       7/25/2012       7/25/2012       7/25/2012         Baker City Maint       F70105         Scope       Planned Start       Planned Finish       Actual Finish       Expenditures         NO       2/13/2012       6/11/2012       6/11/2012       7/25/2012         Richland Maint       F70107       Scope       Planned Start       Planned Finish       Actual Finish       Expenditures                                                                                                                         | NT<br>MW<br>Scope<br>NT                               | Planned Start<br>11/1/2011<br>8/28/2012<br>Halfway H<br>Planned Start<br>11/1/2011<br>Lone Pine M                                                                                                                                                                             | Planned Finish<br>1/30/2012<br>9/10/2013<br>ill<br>Planned Finish<br>5/9/2013                                                                                                                                                                                                                                  | Actual Finish<br>F70<br>Actual Finish<br>F70                                                                  | Expenditures<br>\$382<br>102<br>Expenditures                                                                               |
| Beaver Mtn M/WF70104ScopePlanned StartPlanned FinishActual FinishExpendituresNT5/1/20127/25/20127/25/20127/25/2012Baker City MaintF70105ScopePlanned StartPlanned FinishActual FinishExpendituresNO2/13/20126/11/20126/11/20127/25/2012Richland MaintF70107ScopePlanned StartPlanned FinishActual FinishExpendituresF70107F70107ScopePlanned StartPlanned FinishActual Finish                                                                                                                                                                                                                                                                                                                                         | NT<br>MW<br>Scope<br>NT<br>Scope                      | Planned Start<br>11/1/2011<br>8/28/2012<br>Halfway H<br>Planned Start<br>11/1/2011<br>Lone Pine M<br>Planned Start                                                                                                                                                            | Planned Finish<br>1/30/2012<br>9/10/2013<br>iill<br>Planned Finish<br>5/9/2013<br>I/W<br>Planned Finish                                                                                                                                                                                                        | Actual Finish<br>F70<br>Actual Finish<br>F70                                                                  | Expenditures<br>\$382<br>102<br>Expenditures<br>103<br>Expenditures                                                        |
| ScopePlanned StartPlanned FinishActual FinishExpendituresNT5/1/20127/25/20127/25/20127/25/20127/25/2012Baker City MaintF70105ScopePlanned StartPlanned FinishActual FinishExpendituresNO2/13/20126/11/20126/11/20127/25/2012Richland MaintF70107ScopePlanned StartPlanned FinishActual FinishExpenditures                                                                                                                                                                                                                                                                                                                                                                                                             | NT<br>MW<br>Scope<br>NT<br>Scope<br>NT                | Planned Start<br>11/1/2011<br>8/28/2012<br>Halfway H<br>Planned Start<br>11/1/2011<br>Lone Pine M<br>Planned Start<br>11/1/2011                                                                                                                                               | Planned Finish           1/30/2012           9/10/2013           iill           Planned Finish           5/9/2013           I/W           Planned Finish           1/30/2012                                                                                                                                   | Actual Finish<br>F70<br>Actual Finish<br>F70                                                                  | Expenditures<br>\$382<br>102<br>Expenditures<br>103<br>Expenditures                                                        |
| ScopePlanned StartPlanned FinishActual FinishExpendituresNT5/1/20127/25/20127/25/20127/25/20127/25/2012Baker City MaintF70105ScopePlanned StartPlanned FinishActual FinishExpendituresNO2/13/20126/11/20126/11/20127/25/2012Richland MaintF70107ScopePlanned StartPlanned FinishActual FinishExpenditures                                                                                                                                                                                                                                                                                                                                                                                                             | NT<br>MW<br>Scope<br>NT<br>Scope<br>NT                | Planned Start<br>11/1/2011<br>8/28/2012<br>Halfway H<br>Planned Start<br>11/1/2011<br>Lone Pine M<br>Planned Start<br>11/1/2011                                                                                                                                               | Planned Finish           1/30/2012           9/10/2013           iill           Planned Finish           5/9/2013           I/W           Planned Finish           1/30/2012                                                                                                                                   | Actual Finish<br>F70<br>Actual Finish<br>F70                                                                  | Expenditures<br>\$382<br>102<br>Expenditures<br>103<br>Expenditures                                                        |
| Baker City Maint       F70105         Scope       Planned Start       Planned Finish       Actual Finish       Expenditures         NO       2/13/2012       6/11/2012       6/11/2012       6/11/2012       6/11/2012         Richland Maint       F70107         Scope       Planned Start       Planned Finish       Actual Finish       Expenditures                                                                                                                                                                                                                                                                                                                                                              | NT<br>MW<br>Scope<br>NT<br>Scope<br>NT                | Planned Start<br>11/1/2011<br>8/28/2012<br>Halfway H<br>Planned Start<br>11/1/2011<br>Lone Pine M<br>Planned Start<br>11/1/2011<br>9/12/2012                                                                                                                                  | Planned Finish           1/30/2012           9/10/2013           ill           Planned Finish           5/9/2013           I/W           Planned Finish           1/30/2012           9/24/2013                                                                                                                | Actual Finish<br>F70<br>Actual Finish<br>F70<br>Actual Finish                                                 | Expenditures<br>\$382<br>102<br>Expenditures<br>103<br>Expenditures<br>\$382                                               |
| Scope         Planned Start         Planned Finish         Actual Finish         Expenditures           NO         2/13/2012         6/11/2012         6/11/2012         6/11/2012         6/11/2012           Richland Maint         F70107           Scope         Planned Start         Planned Finish         Actual Finish         Expenditures                                                                                                                                                                                                                                                                                                                                                                  | NT<br>MW<br>Scope<br>NT<br>Scope<br>NT<br>MW          | Planned Start<br>11/1/2011<br>8/28/2012<br>Halfway H<br>Planned Start<br>11/1/2011<br>Lone Pine M<br>Planned Start<br>11/1/2011<br>9/12/2012<br>Beaver Mtn I<br>Planned Start                                                                                                 | Planned Finish           1/30/2012           9/10/2013           iill           Planned Finish           5/9/2013           I/W           Planned Finish           1/30/2012           9/24/2013           M/W           Planned Finish                                                                        | Actual Finish<br>F70<br>Actual Finish<br>F70<br>Actual Finish<br>F70                                          | Expenditures<br>\$382<br>102<br>Expenditures<br>103<br>Expenditures<br>\$382                                               |
| Scope         Planned Start         Planned Finish         Actual Finish         Expenditures           NO         2/13/2012         6/11/2012         6/11/2012         6/11/2012         6/11/2012           Richland Maint         F70107           Scope         Planned Start         Planned Finish         Actual Finish         Expenditures                                                                                                                                                                                                                                                                                                                                                                  | NT<br>MW<br>Scope<br>NT<br>Scope<br>NT<br>MW          | Planned Start<br>11/1/2011<br>8/28/2012<br>Halfway H<br>Planned Start<br>11/1/2011<br>Lone Pine M<br>Planned Start<br>11/1/2011<br>9/12/2012<br>Beaver Mtn I<br>Planned Start                                                                                                 | Planned Finish           1/30/2012           9/10/2013           iill           Planned Finish           5/9/2013           I/W           Planned Finish           1/30/2012           9/24/2013           M/W           Planned Finish                                                                        | Actual Finish<br>F70<br>Actual Finish<br>F70<br>Actual Finish<br>F70                                          | Expenditures<br>\$382<br>102<br>Expenditures<br>103<br>Expenditures<br>\$382                                               |
| NO     2/13/2012     6/11/2012       Richland Maint     F70107       Scope     Planned Start     Planned Finish     Actual Finish                                                                                                                                                                                                                                                                                                                                                                                                                                                                                                                                                                                     | NT<br>MW<br>Scope<br>NT<br>Scope<br>NT<br>MW          | Planned Start           11/1/2011           8/28/2012           Halfway H           Planned Start           11/1/2011           Lone Pine M           Planned Start           11/1/2011           9/12/2012           Beaver Mtn I           Planned Start           5/1/2012 | Planned Finish           1/30/2012           9/10/2013           iill           Planned Finish           5/9/2013           I/W           Planned Finish           1/30/2012           9/24/2013           M/W           Planned Finish           7/25/2012                                                    | Actual Finish<br>F70<br>Actual Finish<br>F70<br>Actual Finish<br>F70<br>Actual Finish                         | Expenditures<br>\$382<br>102<br>Expenditures<br>103<br>Expenditures<br>\$382<br>104<br>Expenditures                        |
| Richland Maint         F70107           Scope         Planned Start         Planned Finish         Actual Finish         Expenditures                                                                                                                                                                                                                                                                                                                                                                                                                                                                                                                                                                                 | NT<br>MW<br>Scope<br>NT<br>Scope<br>NT<br>Scope<br>NT | Planned Start<br>11/1/2011<br>8/28/2012<br>Halfway H<br>Planned Start<br>11/1/2011<br>Lone Pine M<br>Planned Start<br>11/1/2011<br>9/12/2012<br>Beaver Mtn I<br>Planned Start<br>5/1/2012<br>Baker City M                                                                     | Planned Finish           1/30/2012           9/10/2013           iill           Planned Finish           5/9/2013           i/W           Planned Finish           1/30/2012           9/24/2013           M/W           Planned Finish           7/25/2012           laint                                    | Actual Finish<br>F70<br>Actual Finish<br>F70<br>Actual Finish<br>F70<br>Actual Finish                         | Expenditures<br>\$382<br>102<br>Expenditures<br>103<br>Expenditures<br>\$382<br>104<br>Expenditures                        |
| Scope Planned Start Planned Finish Actual Finish Expenditures                                                                                                                                                                                                                                                                                                                                                                                                                                                                                                                                                                                                                                                         | NT<br>MW<br>Scope<br>NT<br>Scope<br>NT<br>Scope       | Planned Start<br>11/1/2011<br>8/28/2012<br>Halfway H<br>Planned Start<br>11/1/2011<br>Lone Pine M<br>Planned Start<br>11/1/2011<br>9/12/2012<br>Beaver Mtn I<br>Planned Start<br>5/1/2012<br>Baker City M<br>Planned Start                                                    | Planned Finish           1/30/2012           9/10/2013           iill           Planned Finish           5/9/2013           I/W           Planned Finish           1/30/2012           9/24/2013           M/W           Planned Finish           7/25/2012           laint           Planned Finish           | Actual Finish<br>F70<br>Actual Finish<br>F70<br>Actual Finish<br>F70<br>Actual Finish                         | Expenditures<br>\$382<br>102<br>Expenditures<br>103<br>Expenditures<br>\$382<br>104<br>Expenditures                        |
| Scope Planned Start Planned Finish Actual Finish Expenditures                                                                                                                                                                                                                                                                                                                                                                                                                                                                                                                                                                                                                                                         | NT<br>MW<br>Scope<br>NT<br>Scope<br>NT<br>Scope       | Planned Start<br>11/1/2011<br>8/28/2012<br>Halfway H<br>Planned Start<br>11/1/2011<br>Lone Pine M<br>Planned Start<br>11/1/2011<br>9/12/2012<br>Beaver Mtn I<br>Planned Start<br>5/1/2012<br>Baker City M<br>Planned Start                                                    | Planned Finish           1/30/2012           9/10/2013           iill           Planned Finish           5/9/2013           I/W           Planned Finish           1/30/2012           9/24/2013           M/W           Planned Finish           7/25/2012           laint           Planned Finish           | Actual Finish<br>F70<br>Actual Finish<br>F70<br>Actual Finish<br>F70<br>Actual Finish                         | Expenditures<br>\$382<br>102<br>Expenditures<br>103<br>Expenditures<br>\$382<br>104<br>Expenditures                        |
|                                                                                                                                                                                                                                                                                                                                                                                                                                                                                                                                                                                                                                                                                                                       | NT<br>MW<br>Scope<br>NT<br>Scope<br>NT<br>Scope       | Planned Start<br>11/1/2011<br>8/28/2012<br>Halfway H<br>Planned Start<br>11/1/2011<br>Lone Pine M<br>Planned Start<br>11/1/2011<br>9/12/2012<br>Beaver Mtn I<br>Planned Start<br>5/1/2012<br>Baker City M<br>Planned Start<br>2/13/2012                                       | Planned Finish           1/30/2012           9/10/2013           iill           Planned Finish           5/9/2013           I/W           Planned Finish           1/30/2012           9/24/2013           M/W           Planned Finish           7/25/2012           laint           6/11/2012           aint | Actual Finish<br>F70<br>Actual Finish<br>Actual Finish<br>F70<br>Actual Finish<br>F70<br>Actual Finish        | Expenditures<br>\$382<br>102<br>Expenditures<br>103<br>Expenditures<br>\$382<br>104<br>Expenditures                        |
| NO 3/12/2012 6/14/2012                                                                                                                                                                                                                                                                                                                                                                                                                                                                                                                                                                                                                                                                                                | NT<br>MW<br>Scope<br>NT<br>Scope<br>NT<br>Scope<br>NO | Planned Start<br>11/1/2011<br>8/28/2012<br>Halfway H<br>Planned Start<br>11/1/2011<br>Lone Pine M<br>Planned Start<br>11/1/2011<br>9/12/2012<br>Beaver Mtn I<br>Planned Start<br>5/1/2012<br>Baker City M<br>Planned Start<br>2/13/2012<br>Richland Ma<br>Planned Start       | Planned Finish<br>1/30/2012<br>9/10/2013<br>iill<br>Planned Finish<br>5/9/2013<br>I/W<br>Planned Finish<br>1/30/2012<br>9/24/2013<br>M/W<br>Planned Finish<br>7/25/2012<br>laint<br>Planned Finish<br>6/11/2012<br>aint<br>Planned Finish                                                                      | Actual Finish<br>F70<br>Actual Finish<br>F70<br>Actual Finish<br>F70<br>Actual Finish<br>F70<br>Actual Finish | Expenditures<br>\$382<br>102<br>Expenditures<br>103<br>Expenditures<br>\$382<br>104<br>Expenditures<br>105<br>Expenditures |