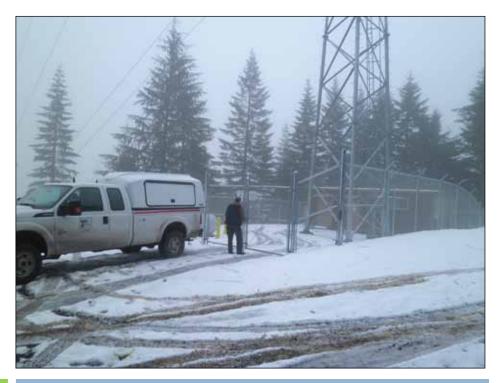

Cover Photo: Radio project staff visited the Walker Point site in Lane County in December.