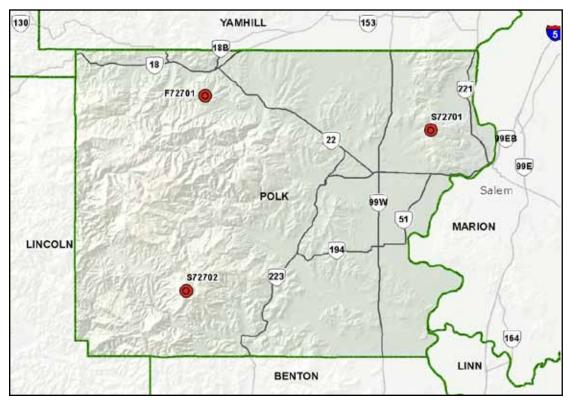

|               |
|       |                       |                |                |               |
| D     | ebris I-84 M/W Ca     | scade Locks    | F72            | 621           |
| Scope | Planned Start         | Planned Finish | Actual Finish  | Expenditures  |
| NO    | 3/12/2012             | 3/16/2012      |                |               |
|       |                       |                |                |               |

| NO                 | NT                | MW                      | PT           |
|--------------------|-------------------|-------------------------|--------------|
| Narrowband Offices | Narrowband Towers | Microwave Modernization | Partnerships |
|                    |                   |                         |              |

## POLK COUNTY SITES



|       | Doane Cree    | k 2            | F72           | 2701         |
|-------|---------------|----------------|---------------|--------------|
| Scope | Planned Start | Planned Finish | Actual Finish | Expenditures |
| MW    | 7/17/2012     | 7/29/2013      |               |              |

| Eagle Crest |               |                | S72           | 2701         |
|-------------|---------------|----------------|---------------|--------------|
| Scope       | Planned Start | Planned Finish | Actual Finish | Expenditures |
| MW          | 7/31/2012     | 8/12/2013      |               | \$4,952      |

| Bald Mtn (Polk) |               |                | S72           | 702          |
|-----------------|---------------|----------------|---------------|--------------|
| Scope