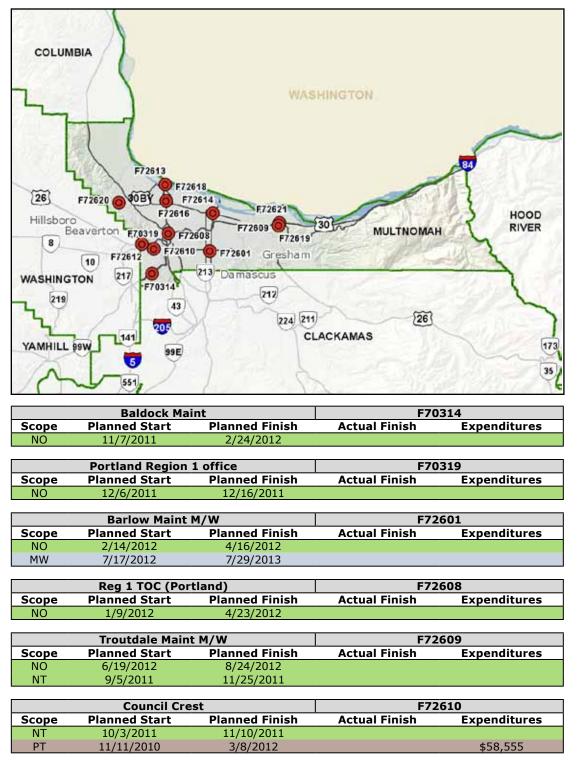

sh | Expenditures |
| NO                    | 4/2/2012      | 7/16/2012      |               |              |

| Jordan Butte |               |                | S72           | 504          |
|--------------|---------------|----------------|---------------|--------------|
| Scope        | Planned Start | Planned Finish | Actual Finish | Expenditures |
| MW           | 7/31/2012     | 8/12/2013      |               |              |

| NO                 | NT                | MW                      | PT           |
|--------------------|-------------------|-------------------------|--------------|
| Narrowband Offices | Narrowband Towers | Microwave Modernization | Partnerships |
|                    |                   |                         |              |

## MULTNOMAH COUNTY SITES



| NO                 | NT                | MW                      | PT           |
|--------------------|-------------------|-------------------------|--------------|
| Narrowband Offices | Narrowband Towers | Microwave Modernization | Partnerships |
|                    |                   |                         |              |

| S     | ylvan District Office | e Maint M/W    | F72            | 612           |
|-------|-----------------------|----------------|----------------|---------------|
| Scope | Planned Start         | Planned Finish | Actual Finish  | Expenditures  |
| NO    | 12/6/2011             | 6/11/2012      |                |               |
|       |                       |                |                |               |
| Ir    | nterstate Bridge/Ja   | ntzen B