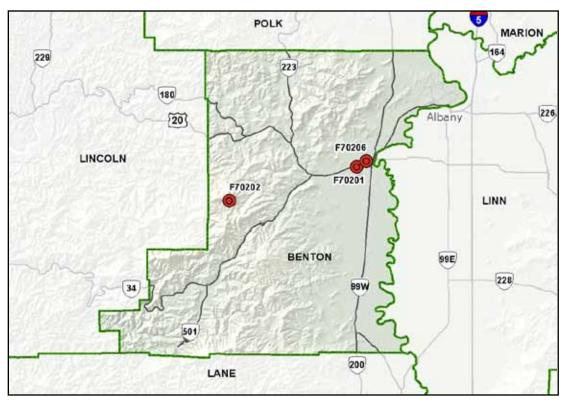

### **BENTON COUNTY SITES**

| Corvallis Maint M/W |               | F70            | 201           |              |
|---------------------|---------------|----------------|---------------|--------------|
| Scope               | Planned Start | Planned Finish | Actual Finish | Expenditures |
| NO                  | 12/8/2011     | 2/10/2012      |               |              |

|       | Marys Peak    | M/W            | F70           | 202          |
|-------|---------------|----------------|---------------|--------------|
| Scope | Planned Start | Planned Finish | Actual Finish | Expenditures |
| NT    | 9/5/2011      | 11/25/2011     |               |              |
| MW    | 8/14/2012     | 8/26/2013      |               |              |
|       |               |                |               |              |
|       | OSU Patrol O  | ffice          | F70           | 206          |
| Scope | Planned Start | Planned Finish | Actual Finish | Expenditures |
| NO    | 2/2/2012      | 2/14/2012      |               |              |