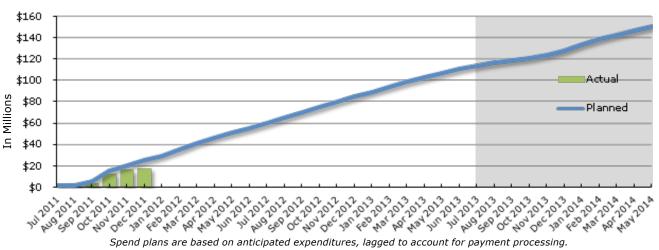

### PROJECT SUMMARY

The budget for the radio project in the 2011-2013 biennium is \$110.5 million. Work will continue into the next biennium for a total cost of \$153.5 million.

The work components necessary to launch the revised State Radio Project include project management, narrowbanding, microwave modernization, trunking, tactical interoperability and partner obligations. The budget and schedule for the project's active components are provided in the following pages of this report.

#### **OVERALL PROJECT SPENDING PLAN**

January 2012 - No. 16

Project information through Dec. 31, 2011