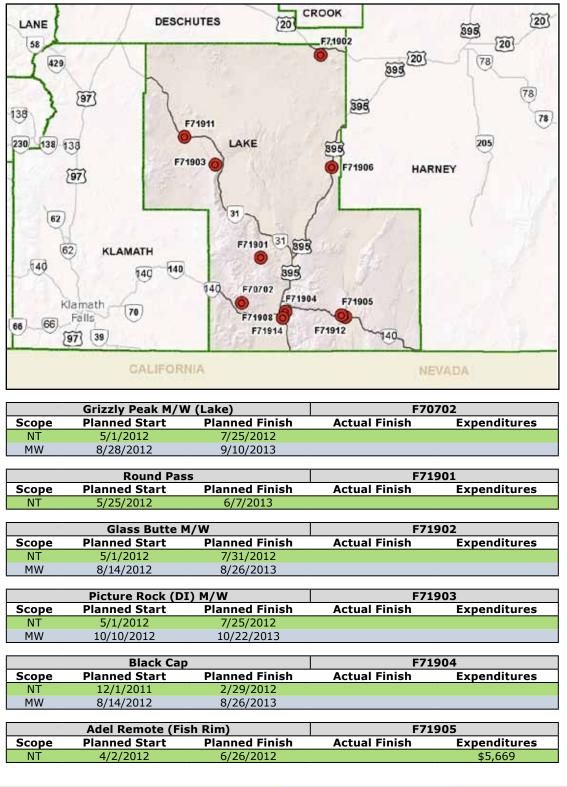

# CURRENT SITE LIST

The following pages list by county those sites with scheduled activities. This information reflects current data in ODOT's project management system for the radio project.

Project data currently include:

- County maps with site numbers
- Dates for planned start, planned finish and actual finish
- Expenditures
- Partnership work

Partnership work (designated by PT in the charts) includes improvements to sites that support partner needs above what is necessary for the radio project. Funding for these improvements was approved by the Legislature to fulfill previous commitments the state had made to complete partners' radio communications systems.

The microwave component (abbreviated as MW) includes site improvement and modernization. *Only site improvement work is reported in this month's report.* Microwave site improvements include everything that is not microwave equipment, such as shelters, generators, fences and new towers.

The narrowband component has two elements. Narrowband to towers (NT) means a rack of radio transmitter/receivers is installed to broadcast the communications signals for the new network. Narrowband to offices (NO) means a radio is installed to allow local communications staff to talk to others in the field.