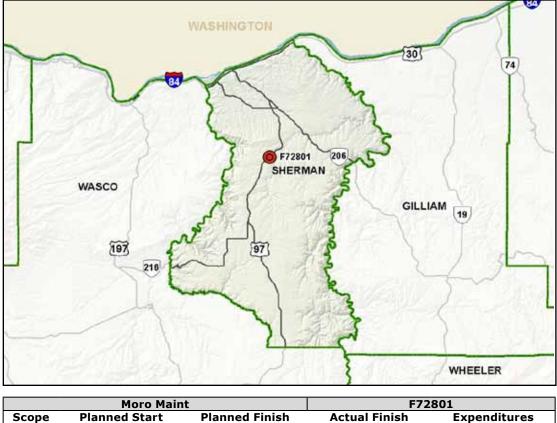

\$4,952      |

| Bald Mtn (Polk) |               |                | S72           | 702          |
|-----------------|---------------|----------------|---------------|--------------|
| Scope           | Planned Start | Planned Finish | Actual Finish | Expenditures |
| NT              | 11/1/2011     | 1/27/2012      |               |              |
| MW              | 7/2/2012      | 7/15/2013      |               | \$577        |

| NO                 | NT                | MW                      | PT           |
|--------------------|-------------------|-------------------------|--------------|
| Narrowband Offices | Narrowband Towers | Microwave Modernization | Partnerships |
|                    |                   |                         |              |

## SHERMAN COUNTY SITES



| Moro Maint |               |                | F/2           | .001     |
|------------|---------------|----------------|---------------|----------|
| Scope      | Planned Start | Planned Finish | Actual Finish | Expendit |
| NO         | 3/12/2012     | 6/13/2012      |               |          |

| Narrowballu Offices Narrowballu rowers Priciowave Prodernization Partnerships | NO                 | NT                | MW                      | PT           |
|-------------------------------------------------------------------------------|--------------------|-------------------|-------------------------|--------------|
|                                                                               | Narrowband Offices | Narrowband Towers | Microwave Modernization | Partnerships |

# TI