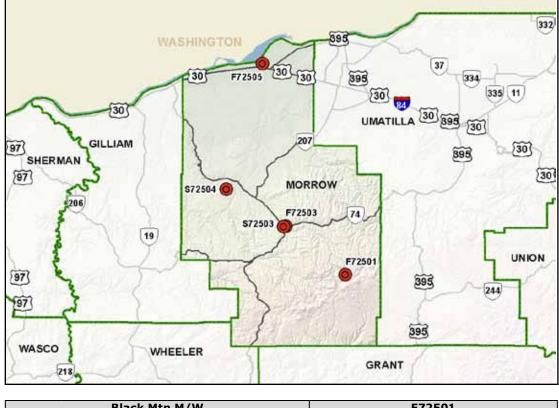

| 100          |  |
|       | Oregon State Fire  |                |               |              |  |
|       | Planned Start      | Planned Finish | Actual Finish | Expenditures |  |
| Scope |                    | 140/0010       |               |              |  |
| NO    | 4/2/2012           | 4/13/2012      |               |              |  |
|       |                    | 4/13/2012      |               |              |  |

| NO                 | NT                | MW                      | PT           |
|--------------------|-------------------|-------------------------|--------------|
| Narrowband Offices | Narrowband Towers | Microwave Modernization | Partnerships |
|                    |                   |                         |              |

# MORROW COUNTY SITES



| Black Mtn M/W |               |                | F72           | 501          |
|---------------|---------------|----------------|---------------|--------------|
| Scope         | Planned Start | Planned Finish | Actual Finish | Expenditures |
| NT            | 5/1/2012      | 7/25/2012      |               |              |
| MW            | 7/2/2012      | 7/15/2013      |               |              |

| Heppner Maint |               |                | F72           | 503          |
|---------------|---------------|----------------|---------------|--------------|
| Scope         | Planned Start | Planned Finish | Actual Finish | Expenditures |
| NO            | 2/13/2012     | 6/14/2012      |               |              |

| Boardman |               |                | F72