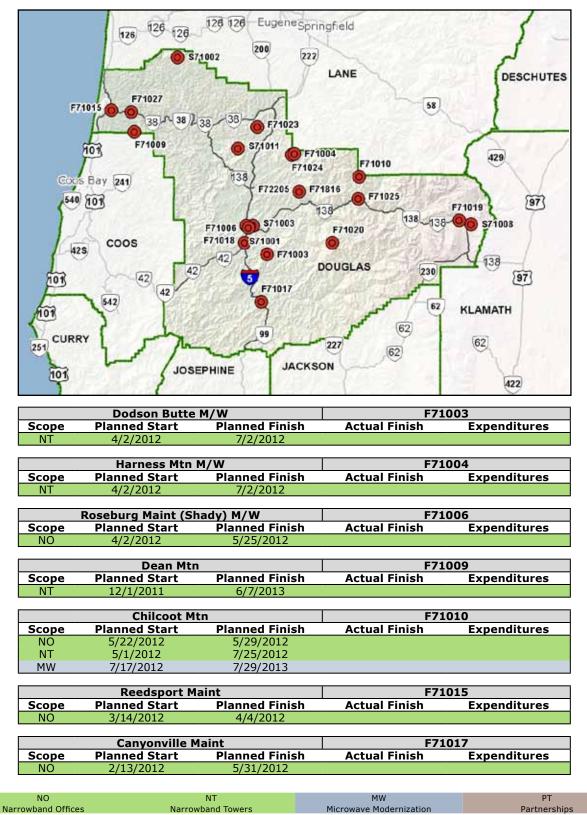

# CURRENT SITE LIST

The following pages list by county those sites with scheduled activities. This information reflects current data in ODOT's project management system for the radio project.

Project data currently include:

- County maps with site numbers
- Dates for planned start, planned finish and actual finish
- Expenditures
- Partnership work

Partnership work (designated by PT in the charts) includes improvements to sites that support partner needs above what is necessary for the radio project. Funding for these improvements was approved by the Legislature to fulfill previous commitments the state had made to complete partners' radio communications systems.

The microwave component (abbreviated as MW) includes site improvement and modernization. *Only site improvement work is reported in this month's report.* Microwave site improvements include everything that is not microwave equipment, such as shelters, generators, fences and new towers.

The narrowband component has two elements. Narrowband to towers (NT) means a rack of radio transmitter/receivers is installed to broadcast the communications signals for the new network. Narrowband to offices (NO) means a radio is installed to allow local communications staff to talk to others in the field.