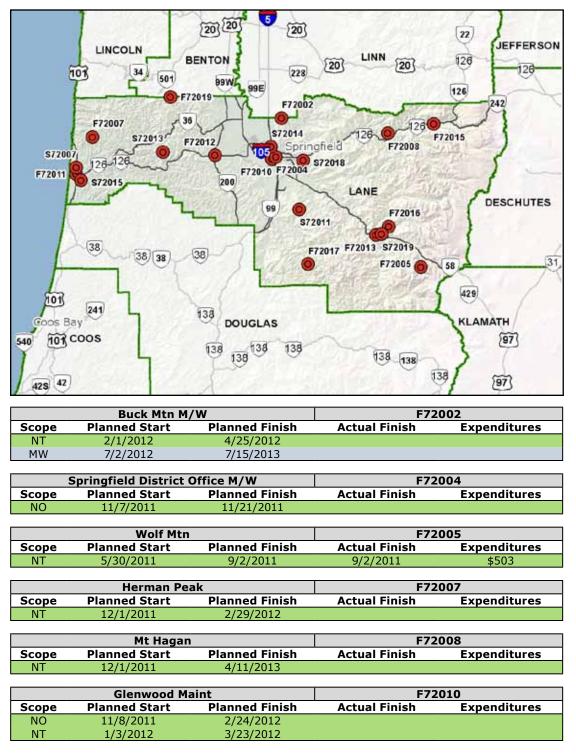

# CURRENT SITE LIST

The following pages list by county those sites with scheduled activities. This information reflects current data in ODOT's project management system for the radio project.

Project data currently include:

- County maps with site numbers
- Dates for planned start, planned finish and actual finish
- Expenditures
- Partnership work

Partnership work (designated by PT in the charts) includes improvements to sites that support partner needs above what is necessary for the radio project. Funding for these improvements was approved by the Legislature to fulfill previous commitments the state had made to complete partners' radio communications systems.

The microwave component (abbreviated as MW) includes site improvement and modernization. *Only site improvement work is reported in this month's report.* Microwave site improvements include everything that is not microwave equipment, such as shelters, generators, fences and new towers.

The narrowband component has two elements. Narrowband to towers (NT) means a rack of radio transmitter/receivers is installed to broadcast the communications signals for the new network. Narrowband to offices (NO) means a radio is installed to allow local communications staff to talk to others in the field.