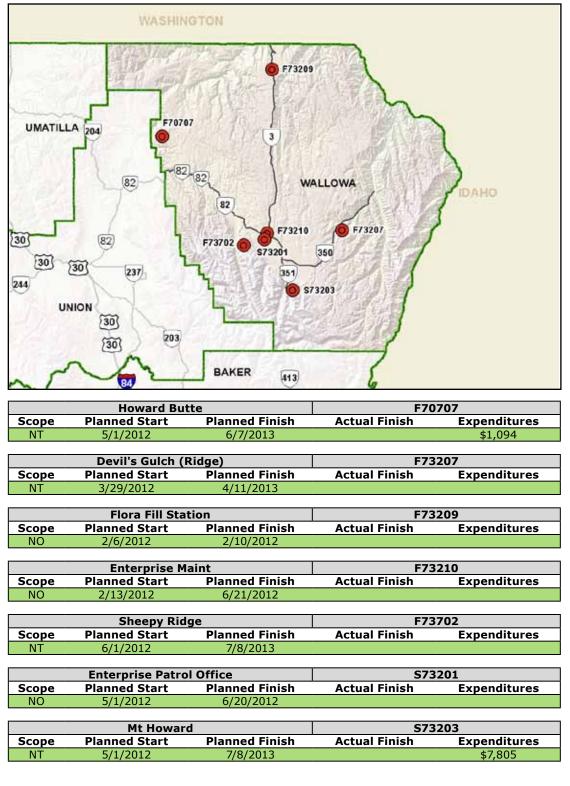

### BAKER COUNTY SITES

| Lime Hill M/WF70101ScopePlanned StartPlanned FinishActual FinishExpendituresNT11/1/20111/30/2012\$382MW8/28/20129/10/2013\$382Halfway HillF70102ScopePlanned StartPlanned FinishActual FinishExpendituresNT11/1/20115/9/2013Lone Pine M/WF70103ScopePlanned StartPlanned FinishActual FinishExpendituresNT11/1/20111/30/2012\$382MW9/12/20129/24/2013\$382MW9/12/20129/24/2013\$382Beaver Mtn M/WF70104ScopePlanned StartPlanned FinishActual FinishNT5/1/20127/25/2012Baker City MaintF70105ScopePlanned StartPlanned FinishActual FinishNO2/13/20126/11/2012Richland MaintF70107ScopePlanned StartPlanned FinishNO2/13/20126/11/2012Richland MaintF70107ScopePlanned StartPlanned FinishNO2/13/20126/11/2012        |                                                       | UNIC<br>SRANT<br>F70109<br>7<br>28<br>28                                                                                                                                                                                                                                      | ON 237<br>203<br>6 70105<br>70105<br>70105<br>70106<br>70104<br>70104<br>245<br>70104<br>70104<br>70104<br>70104<br>70104<br>70104<br>70104<br>70104<br>70104<br>70104                                                                                                                                         | 570108<br>413<br>413<br>F70102<br>BAKER<br>F70107                                                             | DAHO                                                                                                                       |
|-----------------------------------------------------------------------------------------------------------------------------------------------------------------------------------------------------------------------------------------------------------------------------------------------------------------------------------------------------------------------------------------------------------------------------------------------------------------------------------------------------------------------------------------------------------------------------------------------------------------------------------------------------------------------------------------------------------------------|-------------------------------------------------------|-------------------------------------------------------------------------------------------------------------------------------------------------------------------------------------------------------------------------------------------------------------------------------|----------------------------------------------------------------------------------------------------------------------------------------------------------------------------------------------------------------------------------------------------------------------------------------------------------------|---------------------------------------------------------------------------------------------------------------|----------------------------------------------------------------------------------------------------------------------------|
| ScopePlanned StartPlanned FinishActual FinishExpendituresNT11/1/20111/30/2012\$382MW8/28/20129/10/2013\$382Halfway HillF70102ScopePlanned StartPlanned FinishActual FinishExpendituresNT11/1/20115/9/2013Actual FinishExpendituresNT11/1/20115/9/2013F70103ScopePlanned StartPlanned FinishActual FinishExpendituresNT11/1/20111/30/2012\$382\$382MW9/12/20129/24/2013\$382MW9/12/20129/24/2013\$382F70104ScopePlanned StartPlanned FinishNT5/1/20127/25/2012F70105ScopePlanned StartPlanned FinishActual FinishExpendituresNT5/1/20126/11/20126/11/2012F70105ScopePlanned StartPlanned FinishActual FinishExpendituresNO2/13/20126/11/2012F70107ScopeF70107ScopePlanned StartPlanned FinishActual FinishExpenditures |                                                       |                                                                                                                                                                                                                                                                               |                                                                                                                                                                                                                                                                                                                |                                                                                                               |                                                                                                                            |
| NT11/1/20111/30/2012\$382MW8/28/20129/10/2013\$382Halfway HillF70102ScopePlanned StartPlanned FinishActual FinishNT11/1/20115/9/2013Lone Pine M/WF70103ScopePlanned StartPlanned FinishNT11/1/20111/30/2012%\$382MW9/12/20129/24/2013\$382Beaver Mtn M/WF70104ScopePlanned StartPlanned StartPlanned FinishActual FinishExpendituresNT5/1/20127/25/20127/25/2012Baker City MaintF70105ScopePlanned StartNO2/13/20126/11/20126/11/2012Richland MaintF70107ScopePlanned StartPlanned FinishActual FinishExpendituresNO2/13/2012Richland MaintF70107ScopePlanned StartPlanned FinishActual FinishExpenditures                                                                                                            |                                                       | Lime Hill M                                                                                                                                                                                                                                                                   | /w                                                                                                                                                                                                                                                                                                             | F70                                                                                                           | 101                                                                                                                        |
| Halfway HillF70102ScopePlanned StartPlanned FinishActual FinishExpendituresNT11/1/20115/9/2013Actual FinishExpendituresNT11/1/20111/30/2012#382MW9/12/20129/24/2013\$382Beaver Mtn M/WF70104ScopePlanned StartPlanned FinishNT5/1/20127/25/2012Actual FinishExpendituresNT5/1/20127/25/2012F70104Baker City MaintF70105ScopePlanned StartPlanned FinishActual FinishExpendituresNO2/13/20126/11/20126/11/2012F70107Richland MaintF70107ScopePlanned StartPlanned FinishActual FinishExpenditures                                                                                                                                                                                                                      | Scope                                                 | Planned Start                                                                                                                                                                                                                                                                 | Planned Finish                                                                                                                                                                                                                                                                                                 |                                                                                                               | Expenditures                                                                                                               |
| ScopePlanned StartPlanned FinishActual FinishExpendituresNT11/1/20115/9/2013F70103ScopePlanned StartPlanned FinishActual FinishExpendituresNT11/1/20111/30/2012\$382MW9/12/20129/24/2013\$382Beaver Mtn M/WF70104ScopePlanned StartPlanned FinishActual FinishExpendituresNT5/1/20127/25/20127/25/2012\$382Baker City MaintF70104ScopePlanned StartPlanned FinishActual FinishExpendituresNO2/13/20126/11/2012Actual FinishExpendituresNO2/13/20126/11/2012F70107ScopePlanned StartPlanned FinishRichland MaintF70107ScopePlanned StartPlanned FinishActual FinishExpenditures                                                                                                                                        | NT                                                    | Planned Start<br>11/1/2011                                                                                                                                                                                                                                                    | Planned Finish<br>1/30/2012                                                                                                                                                                                                                                                                                    |                                                                                                               | Expenditures                                                                                                               |
| ScopePlanned StartPlanned FinishActual FinishExpendituresNT11/1/20115/9/2013F70103ScopePlanned StartPlanned FinishActual FinishExpendituresNT11/1/20111/30/2012\$382MW9/12/20129/24/2013\$382Beaver Mtn M/WF70104ScopePlanned StartPlanned FinishActual FinishExpendituresNT5/1/20127/25/20127/25/2012\$382Baker City MaintF70104ScopePlanned StartPlanned FinishActual FinishExpendituresNO2/13/20126/11/2012Actual FinishExpendituresNO2/13/20126/11/2012F70107ScopePlanned StartPlanned FinishRichland MaintF70107ScopePlanned StartPlanned FinishActual FinishExpenditures                                                                                                                                        | NT                                                    | Planned Start<br>11/1/2011                                                                                                                                                                                                                                                    | Planned Finish<br>1/30/2012                                                                                                                                                                                                                                                                                    |                                                                                                               | Expenditures                                                                                                               |
| NT11/1/20115/9/2013Lone Pine M/WF70103ScopePlanned StartPlanned FinishActual FinishExpendituresNT11/1/20111/30/2012\$382MW9/12/20129/24/2013\$382Beaver Mtn M/WF70104ScopePlanned StartPlanned FinishActual FinishExpendituresNT5/1/20127/25/20127/25/2012Baker City MaintF70105ScopePlanned StartPlanned FinishActual FinishExpendituresNO2/13/20126/11/20126/11/2012Richland MaintF70107ScopePlanned StartPlanned FinishActual FinishExpenditures                                                                                                                                                                                                                                                                   | NT                                                    | Planned Start<br>11/1/2011<br>8/28/2012                                                                                                                                                                                                                                       | Planned Finish<br>1/30/2012<br>9/10/2013                                                                                                                                                                                                                                                                       | Actual Finish                                                                                                 | Expenditures<br>\$382                                                                                                      |
| ScopePlanned StartPlanned FinishActual FinishExpendituresNT11/1/20111/30/2012\$382MW9/12/20129/24/2013Beaver Mtn M/WF70104ScopePlanned StartPlanned FinishNT5/1/20127/25/2012F70105ScopePlanned StartPlanned StartPlanned FinishNO2/13/20126/11/2012F70107ScopePlanned MaintF70107ScopePlanned StartPlanned StartPlanned FinishActual FinishExpendituresExpendituresNO2/13/20126/11/2012                                                                                                                                                                                                                                                                                                                              | NT<br>MW                                              | Planned Start<br>11/1/2011<br>8/28/2012<br>Halfway H                                                                                                                                                                                                                          | Planned Finish<br>1/30/2012<br>9/10/2013<br>ill                                                                                                                                                                                                                                                                | Actual Finish                                                                                                 | Expenditures<br>\$382                                                                                                      |
| ScopePlanned StartPlanned FinishActual FinishExpendituresNT11/1/20111/30/2012\$382MW9/12/20129/24/2013Beaver Mtn M/WF70104ScopePlanned StartPlanned FinishNT5/1/20127/25/2012F70105ScopePlanned StartPlanned StartPlanned FinishNO2/13/20126/11/2012F70107ScopePlanned MaintF70107ScopePlanned StartPlanned StartPlanned FinishActual FinishExpendituresExpendituresNO2/13/20126/11/2012                                                                                                                                                                                                                                                                                                                              | NT<br>MW<br>Scope                                     | Planned Start<br>11/1/2011<br>8/28/2012<br>Halfway H<br>Planned Start                                                                                                                                                                                                         | Planned Finish<br>1/30/2012<br>9/10/2013<br>ill<br>Planned Finish                                                                                                                                                                                                                                              | Actual Finish                                                                                                 | Expenditures<br>\$382                                                                                                      |
| NT11/1/20111/30/2012\$382MW9/12/20129/24/2013\$382Beaver Mtn M/WF70104ScopePlanned StartPlanned FinishActual FinishExpendituresNT5/1/20127/25/20127/25/2012Baker City MaintF70105ScopePlanned StartPlanned FinishActual FinishExpendituresNO2/13/20126/11/20126/11/2012Richland MaintF70107ScopePlanned StartPlanned FinishActual FinishExpendituresF70107F70107ScopePlanned StartPlanned FinishActual FinishExpendituresF70107F70107ScopePlanned StartPlanned FinishActual Finish                                                                                                                                                                                                                                    | NT<br>MW<br>Scope                                     | Planned Start<br>11/1/2011<br>8/28/2012<br>Halfway H<br>Planned Start<br>11/1/2011                                                                                                                                                                                            | Planned Finish           1/30/2012           9/10/2013           ill           Planned Finish           5/9/2013                                                                                                                                                                                               | Actual Finish<br>F70<br>Actual Finish                                                                         | Expenditures<br>\$382<br>102<br>Expenditures                                                                               |
| MW       9/12/2012       9/24/2013         Beaver Mtn M/W       F70104         Scope       Planned Start       Planned Finish       Actual Finish       Expenditures         NT       5/1/2012       7/25/2012       7/25/2012       7/25/2012         Baker City Maint       F70105         Scope       Planned Start       Planned Finish       Actual Finish       Expenditures         NO       2/13/2012       6/11/2012       6/11/2012       7/25/2012         Richland Maint       F70107       Scope       Planned Start       Planned Finish       Actual Finish       Expenditures                                                                                                                         | NT<br>MW<br>Scope<br>NT                               | Planned Start<br>11/1/2011<br>8/28/2012<br>Halfway H<br>Planned Start<br>11/1/2011<br>Lone Pine M                                                                                                                                                                             | Planned Finish<br>1/30/2012<br>9/10/2013<br>ill<br>Planned Finish<br>5/9/2013                                                                                                                                                                                                                                  | Actual Finish<br>F70<br>Actual Finish<br>F70                                                                  | Expenditures<br>\$382<br>102<br>Expenditures                                                                               |
| Beaver Mtn M/WF70104ScopePlanned StartPlanned FinishActual FinishExpendituresNT5/1/20127/25/20127/25/20127/25/2012Baker City MaintF70105ScopePlanned StartPlanned FinishActual FinishExpendituresNO2/13/20126/11/20126/11/20127/25/2012Richland MaintF70107ScopePlanned StartPlanned FinishActual FinishExpendituresF70107F70107ScopePlanned StartPlanned FinishActual Finish                                                                                                                                                                                                                                                                                                                                         | NT<br>MW<br>Scope<br>NT<br>Scope                      | Planned Start<br>11/1/2011<br>8/28/2012<br>Halfway H<br>Planned Start<br>11/1/2011<br>Lone Pine M<br>Planned Start                                                                                                                                                            | Planned Finish<br>1/30/2012<br>9/10/2013<br>iill<br>Planned Finish<br>5/9/2013<br>I/W<br>Planned Finish                                                                                                                                                                                                        | Actual Finish<br>F70<br>Actual Finish<br>F70                                                                  | Expenditures<br>\$382<br>102<br>Expenditures<br>103<br>Expenditures                                                        |
| ScopePlanned StartPlanned FinishActual FinishExpendituresNT5/1/20127/25/20127/25/20127/25/20127/25/2012Baker City MaintF70105ScopePlanned StartPlanned FinishActual FinishExpendituresNO2/13/20126/11/20126/11/20127/25/2012Richland MaintF70107ScopePlanned StartPlanned FinishActual FinishExpenditures                                                                                                                                                                                                                                                                                                                                                                                                             | NT<br>MW<br>Scope<br>NT<br>Scope<br>NT                | Planned Start<br>11/1/2011<br>8/28/2012<br>Halfway H<br>Planned Start<br>11/1/2011<br>Lone Pine M<br>Planned Start<br>11/1/2011                                                                                                                                               | Planned Finish           1/30/2012           9/10/2013           iill           Planned Finish           5/9/2013           I/W           Planned Finish           1/30/2012                                                                                                                                   | Actual Finish<br>F70<br>Actual Finish<br>F70                                                                  | Expenditures<br>\$382<br>102<br>Expenditures<br>103<br>Expenditures                                                        |
| ScopePlanned StartPlanned FinishActual FinishExpendituresNT5/1/20127/25/20127/25/20127/25/20127/25/2012Baker City MaintF70105ScopePlanned StartPlanned FinishActual FinishExpendituresNO2/13/20126/11/20126/11/20127/25/2012Richland MaintF70107ScopePlanned StartPlanned FinishActual FinishExpenditures                                                                                                                                                                                                                                                                                                                                                                                                             | NT<br>MW<br>Scope<br>NT<br>Scope<br>NT                | Planned Start<br>11/1/2011<br>8/28/2012<br>Halfway H<br>Planned Start<br>11/1/2011<br>Lone Pine M<br>Planned Start<br>11/1/2011                                                                                                                                               | Planned Finish           1/30/2012           9/10/2013           iill           Planned Finish           5/9/2013           I/W           Planned Finish           1/30/2012                                                                                                                                   | Actual Finish<br>F70<br>Actual Finish<br>F70                                                                  | Expenditures<br>\$382<br>102<br>Expenditures<br>103<br>Expenditures                                                        |
| Baker City Maint       F70105         Scope       Planned Start       Planned Finish       Actual Finish       Expenditures         NO       2/13/2012       6/11/2012       6/11/2012       6/11/2012       6/11/2012         Richland Maint       F70107         Scope       Planned Start       Planned Finish       Actual Finish       Expenditures                                                                                                                                                                                                                                                                                                                                                              | NT<br>MW<br>Scope<br>NT<br>Scope<br>NT                | Planned Start<br>11/1/2011<br>8/28/2012<br>Halfway H<br>Planned Start<br>11/1/2011<br>Lone Pine M<br>Planned Start<br>11/1/2011<br>9/12/2012                                                                                                                                  | Planned Finish           1/30/2012           9/10/2013           ill           Planned Finish           5/9/2013           I/W           Planned Finish           1/30/2012           9/24/2013                                                                                                                | Actual Finish<br>F70<br>Actual Finish<br>F70<br>Actual Finish                                                 | Expenditures<br>\$382<br>102<br>Expenditures<br>103<br>Expenditures<br>\$382                                               |
| Scope         Planned Start         Planned Finish         Actual Finish         Expenditures           NO         2/13/2012         6/11/2012         6/11/2012         6/11/2012         6/11/2012           Richland Maint         F70107           Scope         Planned Start         Planned Finish         Actual Finish         Expenditures                                                                                                                                                                                                                                                                                                                                                                  | NT<br>MW<br>Scope<br>NT<br>Scope<br>NT<br>MW          | Planned Start<br>11/1/2011<br>8/28/2012<br>Halfway H<br>Planned Start<br>11/1/2011<br>Lone Pine M<br>Planned Start<br>11/1/2011<br>9/12/2012<br>Beaver Mtn I<br>Planned Start                                                                                                 | Planned Finish           1/30/2012           9/10/2013           iill           Planned Finish           5/9/2013           I/W           Planned Finish           1/30/2012           9/24/2013           M/W           Planned Finish                                                                        | Actual Finish<br>F70<br>Actual Finish<br>F70<br>Actual Finish<br>F70                                          | Expenditures<br>\$382<br>102<br>Expenditures<br>103<br>Expenditures<br>\$382                                               |
| Scope         Planned Start         Planned Finish         Actual Finish         Expenditures           NO         2/13/2012         6/11/2012         6/11/2012         6/11/2012         6/11/2012           Richland Maint         F70107           Scope         Planned Start         Planned Finish         Actual Finish         Expenditures                                                                                                                                                                                                                                                                                                                                                                  | NT<br>MW<br>Scope<br>NT<br>Scope<br>NT<br>MW          | Planned Start<br>11/1/2011<br>8/28/2012<br>Halfway H<br>Planned Start<br>11/1/2011<br>Lone Pine M<br>Planned Start<br>11/1/2011<br>9/12/2012<br>Beaver Mtn I<br>Planned Start                                                                                                 | Planned Finish           1/30/2012           9/10/2013           iill           Planned Finish           5/9/2013           I/W           Planned Finish           1/30/2012           9/24/2013           M/W           Planned Finish                                                                        | Actual Finish<br>F70<br>Actual Finish<br>F70<br>Actual Finish<br>F70                                          | Expenditures<br>\$382<br>102<br>Expenditures<br>103<br>Expenditures<br>\$382                                               |
| NO     2/13/2012     6/11/2012       Richland Maint     F70107       Scope     Planned Start     Planned Finish     Actual Finish                                                                                                                                                                                                                                                                                                                                                                                                                                                                                                                                                                                     | NT<br>MW<br>Scope<br>NT<br>Scope<br>NT<br>MW          | Planned Start           11/1/2011           8/28/2012           Halfway H           Planned Start           11/1/2011           Lone Pine M           Planned Start           11/1/2011           9/12/2012           Beaver Mtn I           Planned Start           5/1/2012 | Planned Finish           1/30/2012           9/10/2013           iill           Planned Finish           5/9/2013           I/W           Planned Finish           1/30/2012           9/24/2013           M/W           Planned Finish           7/25/2012                                                    | Actual Finish<br>F70<br>Actual Finish<br>F70<br>Actual Finish<br>F70<br>Actual Finish                         | Expenditures<br>\$382<br>102<br>Expenditures<br>103<br>Expenditures<br>\$382<br>104<br>Expenditures                        |
| Richland Maint         F70107           Scope         Planned Start         Planned Finish         Actual Finish         Expenditures                                                                                                                                                                                                                                                                                                                                                                                                                                                                                                                                                                                 | NT<br>MW<br>Scope<br>NT<br>Scope<br>NT<br>Scope<br>NT | Planned Start<br>11/1/2011<br>8/28/2012<br>Halfway H<br>Planned Start<br>11/1/2011<br>Lone Pine M<br>Planned Start<br>11/1/2011<br>9/12/2012<br>Beaver Mtn I<br>Planned Start<br>5/1/2012<br>Baker City M                                                                     | Planned Finish           1/30/2012           9/10/2013           iill           Planned Finish           5/9/2013           i/W           Planned Finish           1/30/2012           9/24/2013           M/W           Planned Finish           7/25/2012           laint                                    | Actual Finish<br>F70<br>Actual Finish<br>F70<br>Actual Finish<br>F70<br>Actual Finish                         | Expenditures<br>\$382<br>102<br>Expenditures<br>103<br>Expenditures<br>\$382<br>104<br>Expenditures                        |
| Scope Planned Start Planned Finish Actual Finish Expenditures                                                                                                                                                                                                                                                                                                                                                                                                                                                                                                                                                                                                                                                         | NT<br>MW<br>Scope<br>NT<br>Scope<br>NT<br>Scope       | Planned Start<br>11/1/2011<br>8/28/2012<br>Halfway H<br>Planned Start<br>11/1/2011<br>Lone Pine M<br>Planned Start<br>11/1/2011<br>9/12/2012<br>Beaver Mtn I<br>Planned Start<br>5/1/2012<br>Baker City M<br>Planned Start                                                    | Planned Finish           1/30/2012           9/10/2013           iill           Planned Finish           5/9/2013           I/W           Planned Finish           1/30/2012           9/24/2013           M/W           Planned Finish           7/25/2012           laint           Planned Finish           | Actual Finish<br>F70<br>Actual Finish<br>F70<br>Actual Finish<br>F70<br>Actual Finish                         | Expenditures<br>\$382<br>102<br>Expenditures<br>103<br>Expenditures<br>\$382<br>104<br>Expenditures                        |
| Scope Planned Start Planned Finish Actual Finish Expenditures                                                                                                                                                                                                                                                                                                                                                                                                                                                                                                                                                                                                                                                         | NT<br>MW<br>Scope<br>NT<br>Scope<br>NT<br>Scope       | Planned Start<br>11/1/2011<br>8/28/2012<br>Halfway H<br>Planned Start<br>11/1/2011<br>Lone Pine M<br>Planned Start<br>11/1/2011<br>9/12/2012<br>Beaver Mtn I<br>Planned Start<br>5/1/2012<br>Baker City M<br>Planned Start                                                    | Planned Finish           1/30/2012           9/10/2013           iill           Planned Finish           5/9/2013           I/W           Planned Finish           1/30/2012           9/24/2013           M/W           Planned Finish           7/25/2012           laint           Planned Finish           | Actual Finish<br>F70<br>Actual Finish<br>F70<br>Actual Finish<br>F70<br>Actual Finish                         | Expenditures<br>\$382<br>102<br>Expenditures<br>103<br>Expenditures<br>\$382<br>104<br>Expenditures                        |
|                                                                                                                                                                                                                                                                                                                                                                                                                                                                                                                                                                                                                                                                                                                       | NT<br>MW<br>Scope<br>NT<br>Scope<br>NT<br>Scope       | Planned Start<br>11/1/2011<br>8/28/2012<br>Halfway H<br>Planned Start<br>11/1/2011<br>Lone Pine M<br>Planned Start<br>11/1/2011<br>9/12/2012<br>Beaver Mtn I<br>Planned Start<br>5/1/2012<br>Baker City M<br>Planned Start<br>2/13/2012                                       | Planned Finish           1/30/2012           9/10/2013           iill           Planned Finish           5/9/2013           I/W           Planned Finish           1/30/2012           9/24/2013           M/W           Planned Finish           7/25/2012           laint           6/11/2012           aint | Actual Finish<br>F70<br>Actual Finish<br>Actual Finish<br>F70<br>Actual Finish<br>F70<br>Actual Finish        | Expenditures<br>\$382<br>102<br>Expenditures<br>103<br>Expenditures<br>\$382<br>104<br>Expenditures                        |
| NO 3/12/2012 6/14/2012                                                                                                                                                                                                                                                                                                                                                                                                                                                                                                                                                                                                                                                                                                | NT<br>MW<br>Scope<br>NT<br>Scope<br>NT<br>Scope<br>NO | Planned Start<br>11/1/2011<br>8/28/2012<br>Halfway H<br>Planned Start<br>11/1/2011<br>Lone Pine M<br>Planned Start<br>11/1/2011<br>9/12/2012<br>Beaver Mtn I<br>Planned Start<br>5/1/2012<br>Baker City M<br>Planned Start<br>2/13/2012<br>Richland Ma<br>Planned Start       | Planned Finish<br>1/30/2012<br>9/10/2013<br>iill<br>Planned Finish<br>5/9/2013<br>I/W<br>Planned Finish<br>1/30/2012<br>9/24/2013<br>M/W<br>Planned Finish<br>7/25/2012<br>laint<br>Planned Finish<br>6/11/2012<br>aint<br>Planned Finish                                                                      | Actual Finish<br>F70<br>Actual Finish<br>F70<br>Actual Finish<br>F70<br>Actual Finish<br>F70<br>Actual Finish | Expenditures<br>\$382<br>102<br>Expenditures<br>103<br>Expenditures<br>\$382<br>104<br>Expenditures<br>105<br>Expenditures |