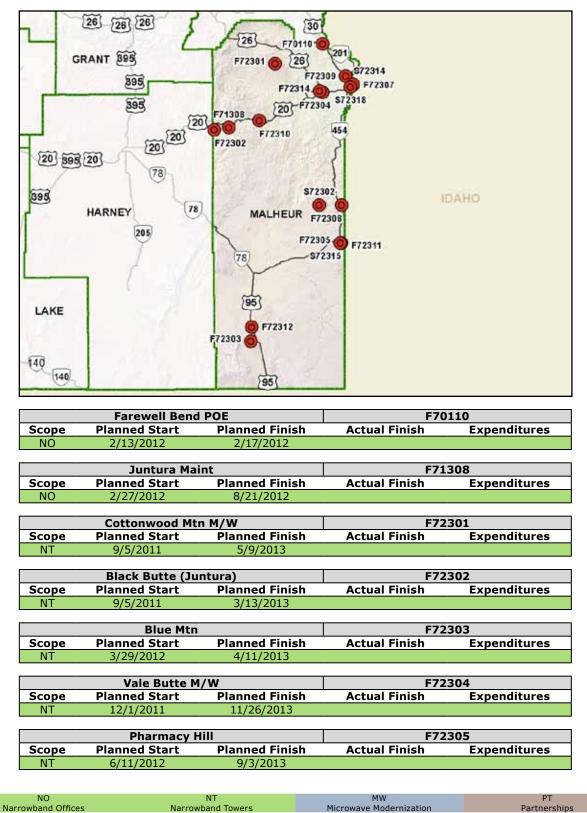

| 9/5/2011      | 3/13/2013      |               |              |
|                      |               |                |               |              |
|                      | Snow Pea      | k              | S72           | 208          |
| Scope                | Planned Start | Planned Finish | Actual Finish | Expenditures |
| MW                   | 10/24/2012    | 11/5/2013      |               |              |

| NO                 | NT                | MW                      | PT           |
|--------------------|-------------------|-------------------------|--------------|
| Narrowband Offices | Narrowband Towers | Microwave Modernization | Partnerships |
|                    |                   |                         |              |

### MALHEUR COUNTY SITES



|                                  | Ontario District (                                                                                                                              | Office 14                                                                                                                   | F72                                                                  | 307                                                                          |
|----------------------------------|-------------------------------------------------------------------------------------------------------------------------------------------------|-----------------------------------------------------------------------------------------------------------------------------|-------------------------------