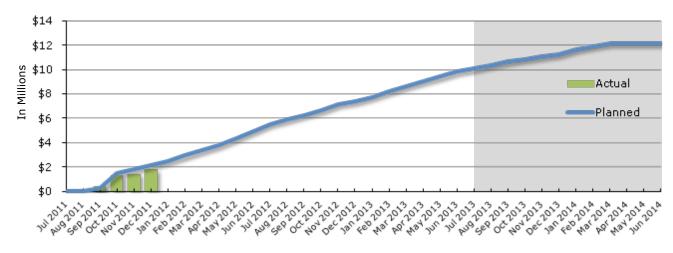

#### **OVERALL PROJECT SPENDING PLAN**

January 2012 - No. 16

Project information through Dec. 31, 2011

### PROJECT SUMMARY

The budget for the radio project in the 2011-2013 biennium is \$110.5 million. Work will continue into the next biennium for a total cost of \$153.5 million.

The work components necessary to launch the revised State Radio Project include project management, narrowbanding, microwave modernization, trunking, tactical interoperability and partner obligations. The budget and schedule for the project's active components are provided in the following pages of this report.